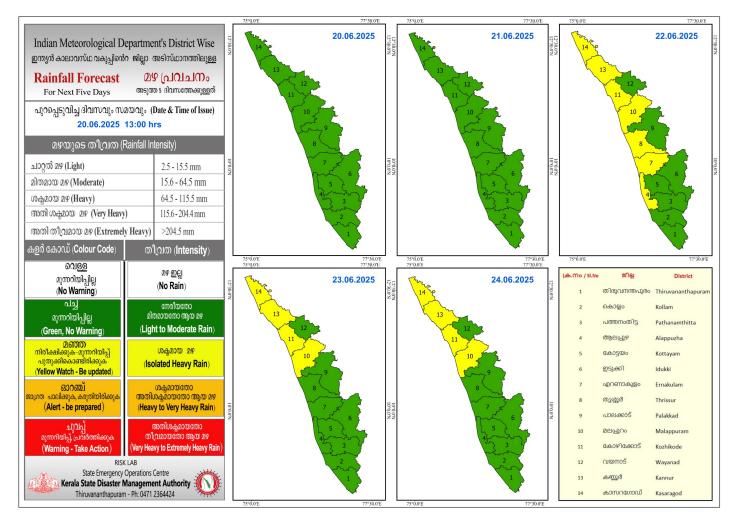

## RAINFALL



## KSEB RESERVOIRS- STATISTICS

| Ø          | രലർട്ട് നിലനിൽക്കന   | റ കേരളത്തിലെ പ്രധാര     | ന അണക്കെട്ടുകളി   | ലെ (KSEB) ദിവസേനം                                            | യുള്ള ജലനിരപ്പ് സംബ    | ന്ധിച്ചുള്ള വിവരം   |
|------------|----------------------|-------------------------|-------------------|--------------------------------------------------------------|------------------------|---------------------|
|            |                      |                         | 20/06/2025        | - 11.00 AM                                                   |                        |                     |
|            | Dail                 | y Water Level Details o | of Major Power Ge | eneration Dams with Ale                                      | ert (KSEB) - KERALA    |