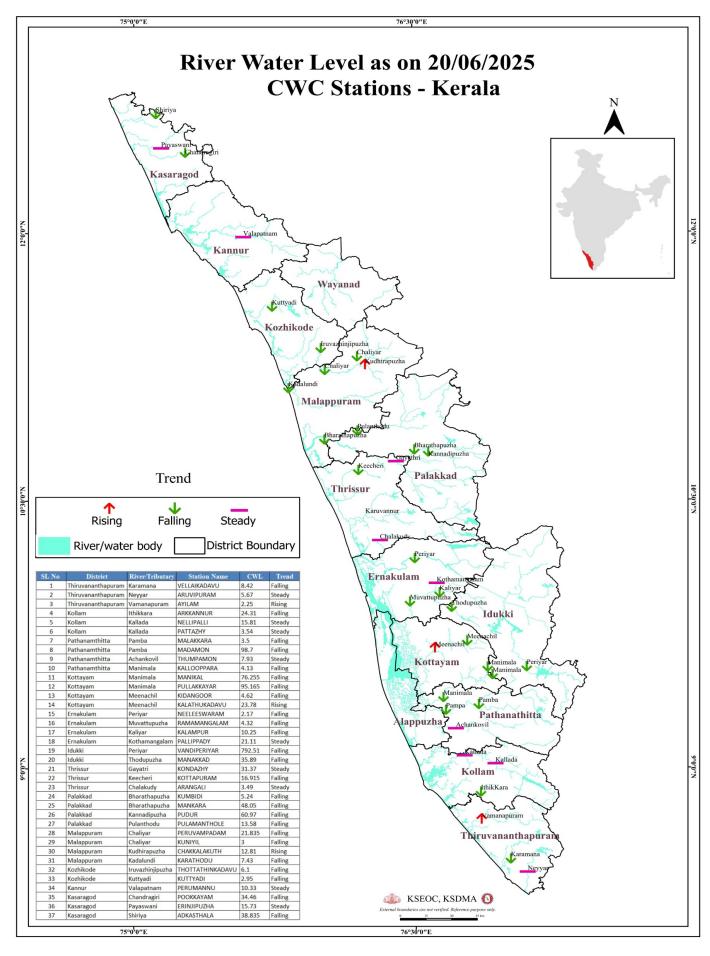

| 0.00                                          |
|            |                               |                                 | •                                                      | ിൽ മുന്നറിയിപ്പകളില്ല<br>e dams mentioned above                                                        | )                                                                                       |                                               |

അണക്കെട്ടിലെ പരമാവധി ജലനിരപ്പ്, പൂർണ സംഭരണ ശേഷി തുടങ്ങിയ വിശദവിവരങ്ങളടങ്ങിയ പട്ടിക https://sdma.kerala.gov.in/dam-waterlevel എന്ന ലിങ്കിൽ ലഭ്യമാണ്.

(The table with details such as maximum water level and full storage capacity of the dams is available at the link

https://sdma.kerala.gov.in/dam-water-level)

#### FLOOD REPORT



| 2     600       3     (1)0       4     (200)       5     (3)       6     (3)       7     (3)       8     (3)       9     (10)       10     (20)       11     (20)       12     (20)       13     (20)       14     (20)       15     (3)       16     (20)       20     (3)       21     (0)       22     (4)       23     (4)       24     (20)       25     (20)       26     (4)       27     (4)       28     (4)       29     (4)       30     (4)       31     (4)                                        | കരമന<br>നയ്യാർ<br>ാമനപുരം<br>ത്തിക്കര<br>കല്ലട<br>കല്ലട<br>ചമ്പ<br>പമ്പ<br>പമ്പ<br>ന്നിമല<br>ഞ്ഞിമല<br>ഞ്ഞിമല<br>ഞ്ഞിമല<br>ഞ്ഞിമല<br>ഞ്ഞിമല<br>ഞ്ഞിമല<br>ഞ്ഞിമല<br>ഞ്ഞിമല<br>ഞ്ഞിമല<br>ഞ്ഞിമല<br>ഞ്ഞിമല<br>ഞ്ഞിമല<br>ഞ്ഞിമല<br>ഞ്ഞിമല<br>ഞ്ഞിമല<br>ഞ്ഞിമല<br>ഞ്ഞിമല<br>ഞ്ഞിമല<br>ഞ്ഞിമല<br>ഞ്ഞിമല<br>ഞ്ഞിമ