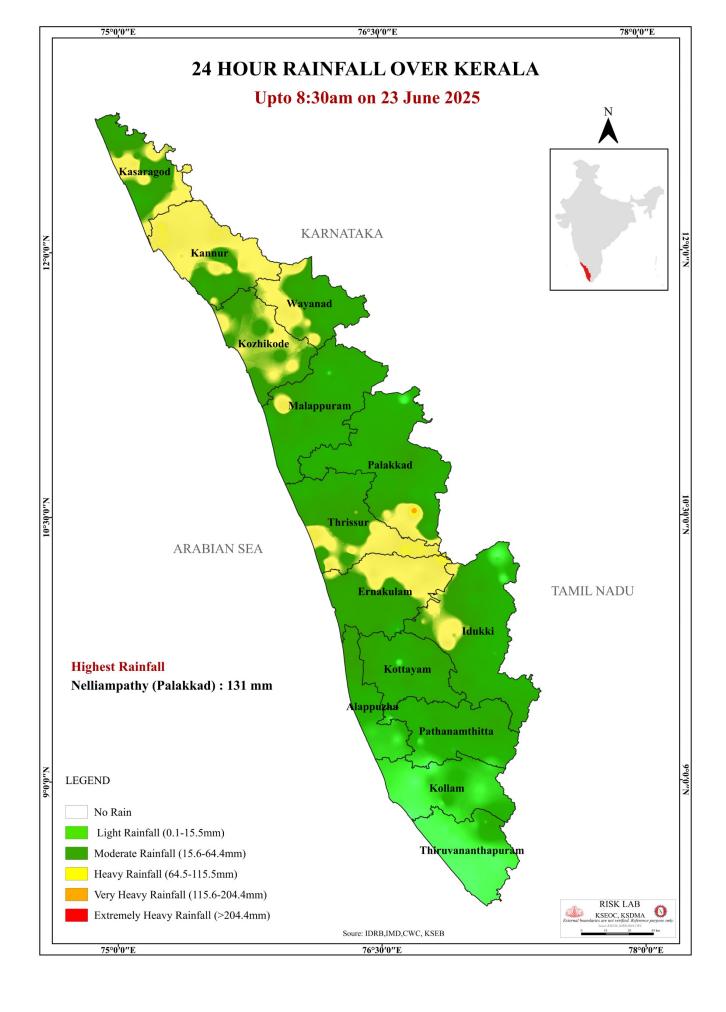

## **RAINFALL**

# India Meteorological Department's District Rainfall Forecast Issue Date: 23.06.2025; Time: 13:00 hrs.

| District           | 23.06.2025 | 24.06.2025 | 25.06.2025 | 26.06.2025 | 27.06.2025 |
|--------------------|------------|------------|------------|------------|------------|
| Thiruvananthapuram | L to M     |
| Kollam             | L to M     |
| Pathanamthitta     | L to M     |
| Alappuzha          | L to M     | L to M     | ISOL. H    | ISOL. H    | ISOL. H    |
| Kottayam           | L to M     | L to M     | L to M     | ISOL. H    | L to M     |
| Ernakulam          | L to M     | L to M     | ISOL. H    | ISOL. H    | ISOL. H    |
| Idukki             | L to M     | L to M     | L to M     | ISOL. H    | L to M     |
| Thrissur           | L to M     | L to M     | ISOL. H    | ISOL. H    | ISOL. H    |
| Palakkad           | L to M     | L to M     | L to M     | ISOL. H    | L to M     |
| Malappuram         | ISOL. H    |
| Kozhikode          | ISOL. H    |
| Wayanad            | ISOL. H    |
| Kannur             | ISOL. H    |
| Kasaragod          | ISOL. H    | ISOL, H    | ISOL. H    | ISOL. H    | ISOL. H    |

| Rainfall Intensity (mm) |                    |  |  |  |  |  |
|-------------------------|--------------------|--|--|--|--|--|
| Light (2.5 - 15.5 mm)   |                    |  |  |  |  |  |
| Moderate                | (15.6 - 64.4 mm)   |  |  |  |  |  |
| Heavy                   | (64.5 - 115.5 mm)  |  |  |  |  |  |
| Very Heavy              | (115.6 - 204.4 mm) |  |  |  |  |  |
| Extremely Heavy         | (> 204.4 mm)       |  |  |  |  |  |