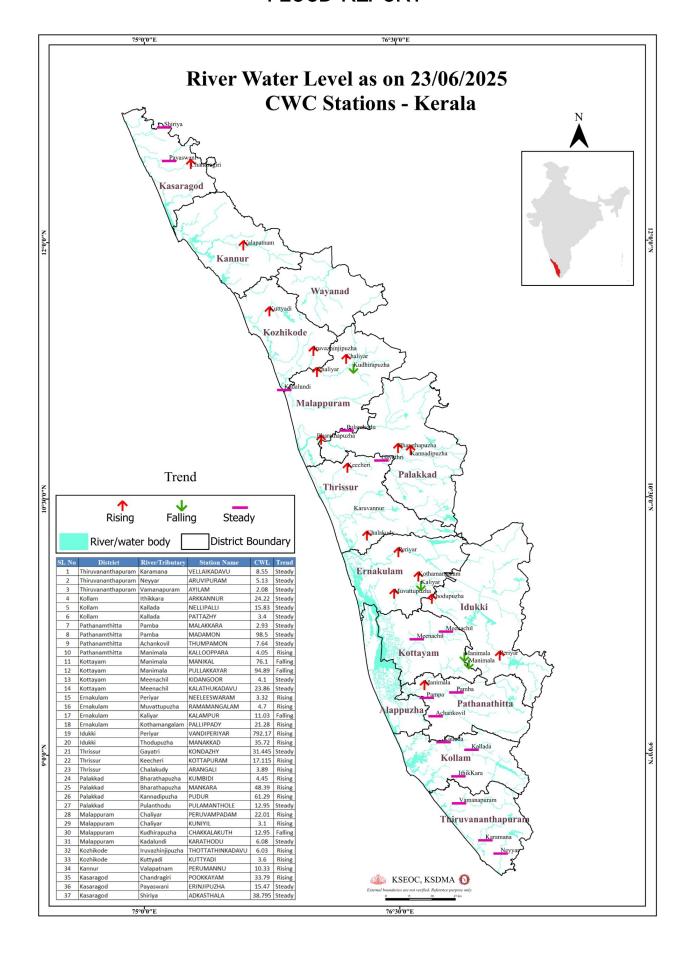

ുള്ളിയാർ<br>(Chulliyar)      | പാലക്കാട്<br>(Palakkad)         | 149.20                                                 | 6.44                                                                                                   | 47%                                                                                     | 0.00                                          |

മേൽ അണക്കെട്ടുകളിൽ നിലവിൽ മുന്നറിയിപ്പുകളില്ല

(Currently there is no warning on the dams mentioned above)

അണക്കെട്ടിലെ പരമാവധി ജലനിരപ്പ്, പൂർണ സംഭരണ ശേഷി ഇടങ്ങിയ വിശദവിവരങ്ങളടങ്ങിയ പട്ടിക https://sdma.kerala.gov.in/dam-waterlevel എന്ന ലിങ്കിൽ ലഭ്യമാണ്.

(The table with details such as maximum water level and full storage capacity of the dams is available at the link https://sdma.kerala.gov.in/dam-water-level)

### FLOOD REPORT



| കേന്ദ്ര ജല കമ്മിഷൻ (CWC) പ്രളയ മുന്നറിയിപ്പ് സംവിധാനം |                                                                                                 |                  |                               |                   |                     |                  |            |
|-------------------------------------------------------|-------------------------------------------------------------------------------------------------|------------------|-------------------------------|-------------------|---------------------|------------------|------------|
|                                                       | നദി                                                                                             |                  | <b>ଛ</b> ില്ല                 | മുന്നറിയിപ്പ്     | അപകട