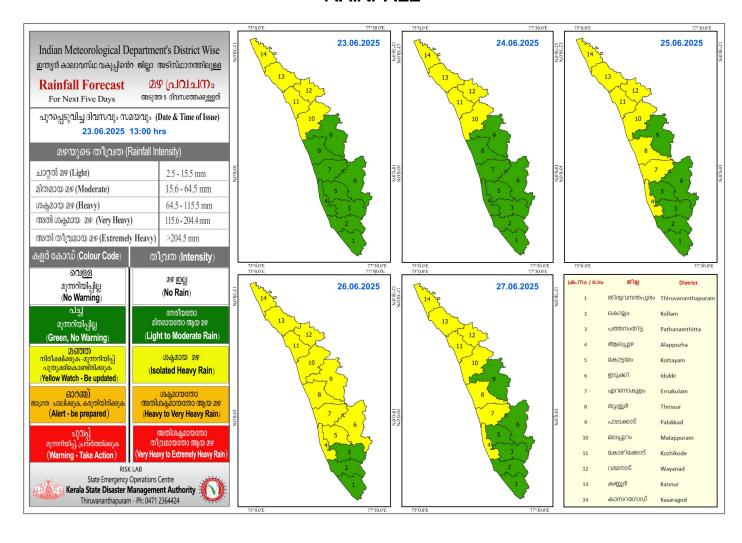

## **RAINFALL**

# India Meteorological Department's District Rainfall Forecast Issue Date: 23.06.2025; Time: 13:00 hrs.

| District           | 23.06.2025 | 24.06.2025 | 25.06.2025 | 26.06.2025 | 27.06.2025 |
|--------------------|------------|------------|------------|------------|------------|
| Thiruvananthapuram | L to M     |
| Kollam             | L to M     |
| Pathanamthitta     | L to M     |
| Alappuzha          | L to M     | L to M     | ISOL. H    | ISOL. H    | ISOL. H    |
| Kottayam           | L to M     | L to M     | L to M     | ISOL. H    | L to M     |
| Ernakulam          | L to M     | L to M     | ISOL. H    | ISOL. H    | ISOL. H    |
| Idukki             | L to M     | L to M     | L to M     | ISOL. H    | L to M     |
| Thrissur           | L to M     | L to M     | ISOL. H    | ISOL. H    | ISOL. H    |
| Palakkad           | L to M     | L to M     | L to M     | ISOL. H    | L to M     |
| Malappuram         | ISOL. H    |
| Kozhikode          | ISOL. H    |
| Wayanad            | ISOL. H    |
| Kannur             | ISOL. H    |
| Kasaragod          | ISOL. H    | ISOL, H    | ISOL. H    | ISOL. H    | ISOL. H    |

| COLOUR CODE                  | WARNING | INTENSITY                             |  |  |
|------------------------------|---------|---------------------------------------|--|--|
| White                        | No Rain | No Rain                               |  |  |
| Green No Warning (No Action) |         | Light Rain                            |  |  |
| Yellow Watch (Be Updated)    |         | Moderate Rain                         |  |  |
| Orange Alert (Be Prepared)   |         | Heavy to Very Heavy Rain              |  |  |
| Red Warning (Take Action)    |         | Very Heavy Rain to Extremely Heavy Ra |  |  |

| Rainfall Intensity (mm) |                    |  |  |  |  |  |
|-------------------------|--------------------|--|--|--|--|--|
| Light (2.5 - 15.5 mm)   |                    |  |  |  |  |  |
| Moderate                | (15.6 - 64.4 mm)   |  |  |  |  |  |
| Heavy                   | (64.5 - 115.5 mm)  |  |  |  |  |  |
| Very Heavy              | (115.6 - 204.4 mm) |  |  |  |  |  |
| Extremely Heavy         | (> 204.4 mm)       |  |  |  |  |  |

ISOL - Isolated Rainfall One or two places (<25% of stations gets rainfall)