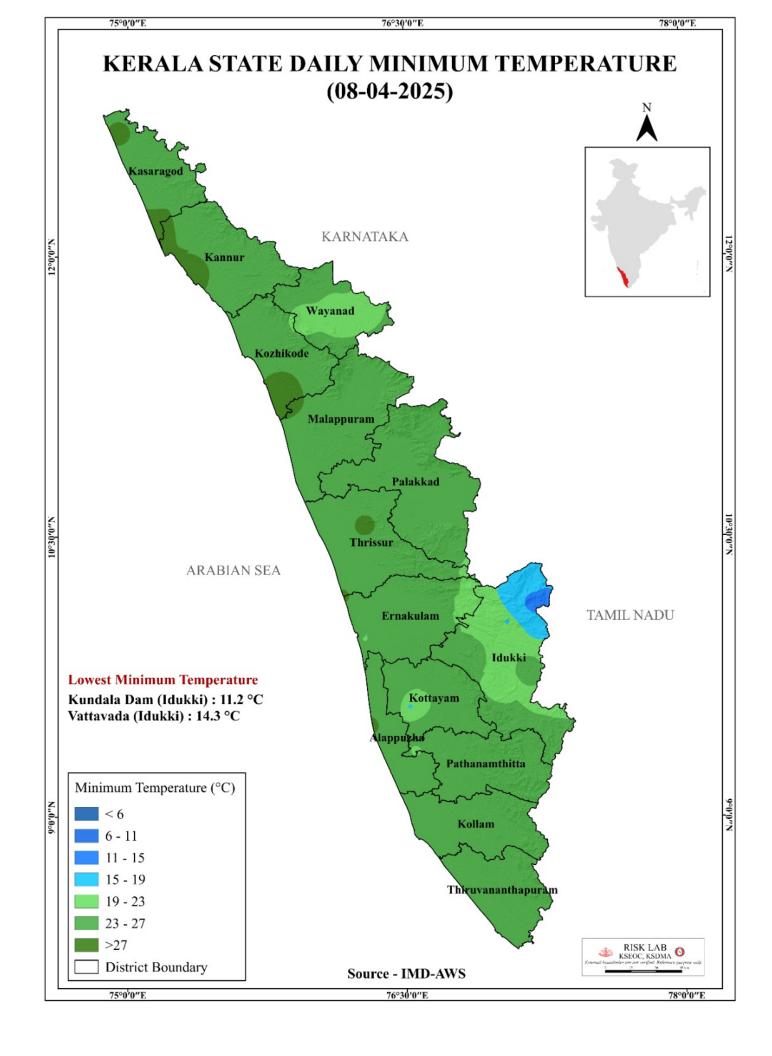

കൾ സ്വീകരിക്കുക                                                   |            |  |
| 11 ന് മുകളിൽ             | റെഡ് അലർട്ട്   | ഏറ്റവും ഇരുതരമായ സാഹചര്യം - നേരിട്ട് ശരീരത്തിൽ സൂര്യപ്രകാരം<br>കൂടുതൽ സമയം ഏൽക്കുന്നത് ഒഴിവാക്കുക. |            |  |

തുടർച്ചയായി കൂടുതൽ സമയം ഉയർന്ന അളവിലുള്ള അൾട്രാവയലറ്റ് റേഡിയേഷൻ ഏൽക്കുന്നത് സുര്യാതപത്തിനും ചർമരോഗങ്ങൾക്കും കാരണമായേക്കാം.

മേൽ സ്റ്റേഷനുകളിലെ തത്സമയ വിവരങ്ങൾ https://visualize.openiot.in/d/211RLOVJ3/lorawan-keralacluster?orgld=2&refresh=30s ലിങ്കിൽ ലഭ്യമാണ്.

| KSDMA-ICFOSS | പുറപ്പെടുവിച്ച സമയം | 08/04/2025 പകൽ 09 മണി |
|--------------|---------------------|-----------------------|
|--------------|---------------------|-----------------------|

ഉഷ്ണമേഖലാ പ്രദേശങ്ങളിലും ഉയരം കൂടിയ മലമ്പ്രദേശങ്ങളിലും സാധാരണയായി ഉയർന്ന UV സൂചിക അനുഭവപ്പെടുന്നു





### **SEA STATE**