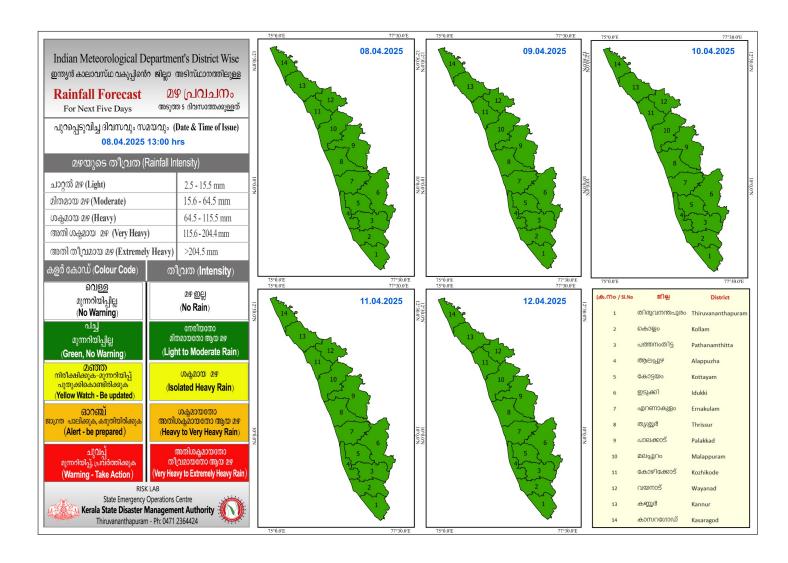

### **RAINFALL**



# KSEB RESERVOIRS- STATISTICS

|                                                                                                                   | അലർട്ട് നിലനിൽക്കുന്ന കേരളത്തിലെ പ്രധാന അണക്കെട്ടുകളിലെ (KSEB) ദിവസേനയുള്ള ജലനിരപ്പ് സംബന്ധിച്ചുള്ള വിവരം  |                          |                     |                                     |                                  |                           |  |  |
|-------------------------------------------------------------------------------------------------------------------|------------------------------------------------------------------------------------------------------------|--------------------------|---------------------|-------------------------------------|----------------------------------|---------------------------|--|--|
|