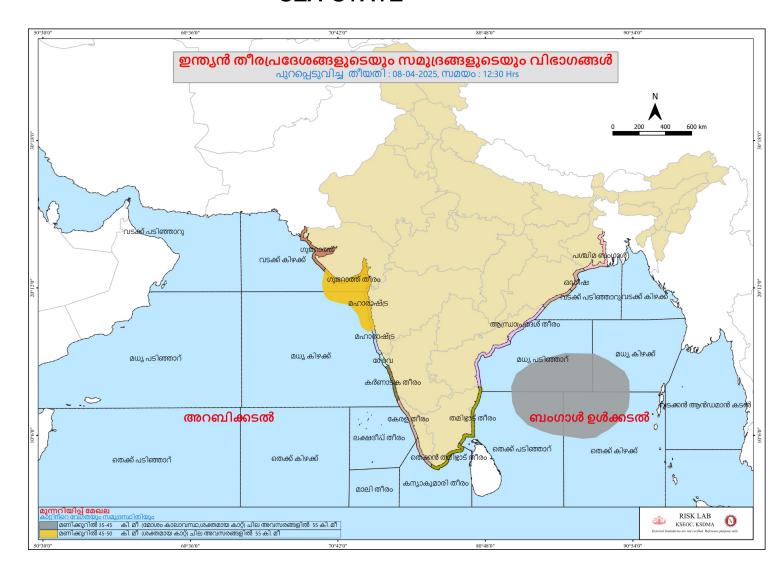

|            |  |
| 11 ന് മുകളിൽ             | റെഡ് അലർട്ട്   | ഏറ്റവും ഇരുതരമായ സാഹചര്യം - നേരിട്ട് ശരീരത്തിൽ സൂര്യപ്രകാരം<br>കൂടുതൽ സമയം ഏൽക്കുന്നത് ഒഴിവാക്കുക. |            |  |

തുടർച്ചയായി കൂടുതൽ സമയം ഉയർന്ന അളവിലുള്ള അൾട്രാവയലറ്റ് റേഡിയേഷൻ ഏൽക്കുന്നത് സുര്യാതപത്തിനും ചർമരോഗങ്ങൾക്കും കാരണമായേക്കാം.

മേൽ സ്റ്റേഷനുകളിലെ തത്സമയ വിവരങ്ങൾ https://visualize.openiot.in/d/211RLOVJ3/lorawan-keralacluster?orgld=2&refresh=30s ലിങ്കിൽ ലഭ്യമാണ്.

| KSDMA-ICFOSS | പുറപ്പെടുവിച്ച സമയം | 08/04/2025 പകൽ 09 മണി |
|--------------|---------------------|-----------------------|
|--------------|---------------------|-----------------------|

ഉഷ്ണമേഖലാ പ്രദേശങ്ങളിലും ഉയരം കൂടിയ മലമ്പ്രദേശങ്ങളിലും സാധാരണയായി ഉയർന്ന UV സൂചിക അനുഭവപ്പെടുന്നു





### **SEA STATE**