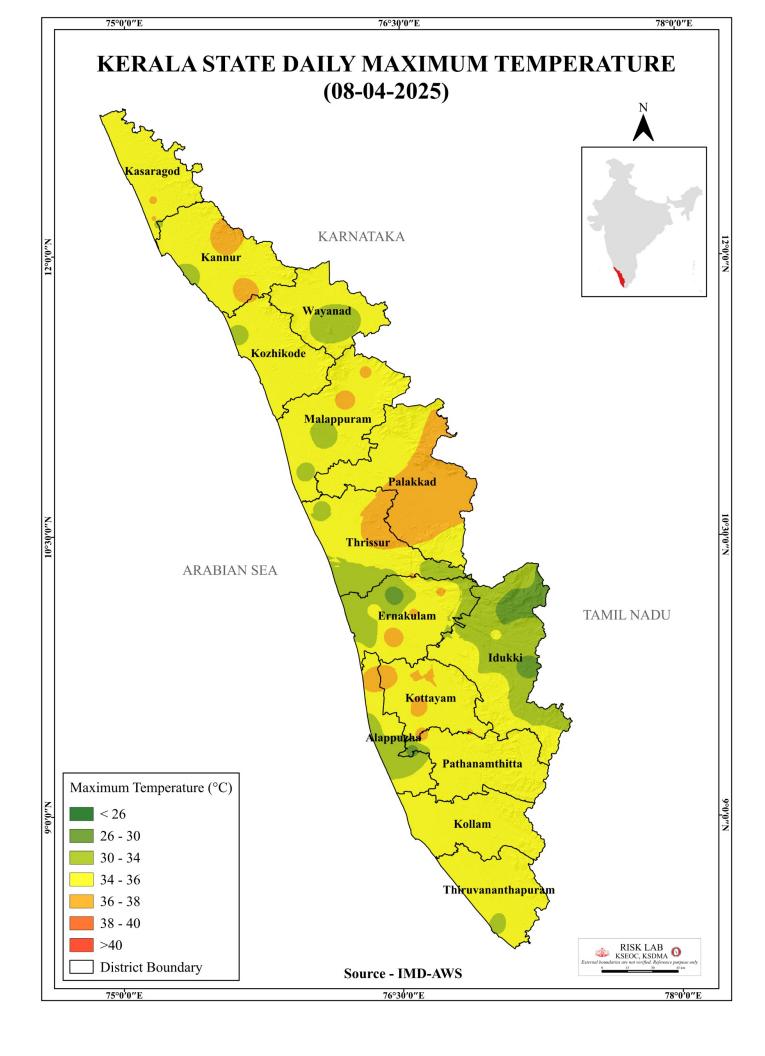

ലുകൾ സ്വീകരിക്കുക                                                   |            |  |
| 11 ന് മുകളിൽ             | റെഡ് അലർട്ട്   | ഏറ്റവും ഇരുതരമായ സാഹചര്യം - നേരിട്ട് ശരീരത്തിൽ സൂര്യപ്രകാരം<br>കൂടുതൽ സമയം ഏൽക്കുന്നത് ഒഴിവാക്കുക. |            |  |

തുടർച്ചയായി കൂടുതൽ സമയം ഉയർന്ന അളവിലുള്ള അൾട്രാവയലറ്റ് റേഡിയേഷൻ ഏൽക്കുന്നത് സുര്യാതപത്തിനും ചർമരോഗങ്ങൾക്കും കാരണമായേക്കാം.

മേൽ സ്റ്റേഷനുകളിലെ തത്സമയ വിവരങ്ങൾ https://visualize.openiot.in/d/211RLOVJ3/lorawan-keralacluster?orgld=2&refresh=30s ലിങ്കിൽ ലഭ്യമാണ്.

| KSDMA-ICFOSS | പുറപ്പെടുവിച്ച സമയം | 08/04/2025 പകൽ 09 മണി |
|--------------|---------------------|-----------------------|
|--------------|---------------------|-----------------------|

ഉഷ്ണമേഖലാ പ്രദേശങ്ങളിലും ഉയരം കൂടിയ മലമ്പ്രദേശങ്ങളിലും സാധാരണയായി ഉയർന്ന UV സൂചിക അനുഭവപ്പെടുന്നു





### **SEA STATE**