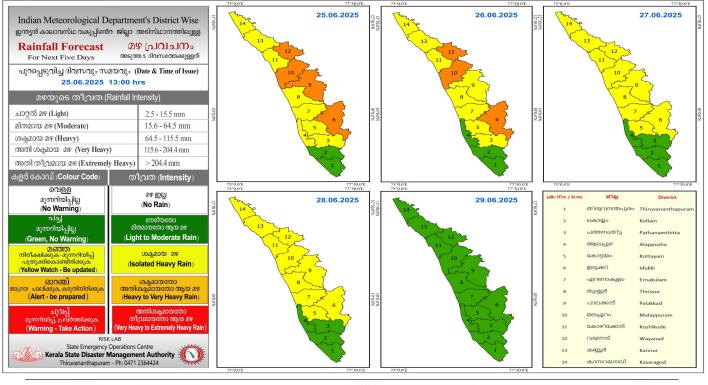

### RAINFALL

भारत सरकार भारत मौसम विज्ञान विभाग (पृथ्वी विज्ञान मंत्रालय) मौसम केन्द्र विकानभूवन गीओ तिक्वनंतपुरम – 695 033

#### DISTRICT RAINFALL FORECAST FOR KERALA AND LAKSHADWEEP

|                                                                                                                                                                                                                                                                                                                                                                                                                                                                                                                                                                                                                                                                                                                                                                                                                                                                                                                                                                                                                                                                                                                                                                                                                                                                                                                                                                                                                                                                                                                                                                                                                                                                                                                                                                                                                                                                                                                                                                                                                                                                                                                                |              |               |          |               |     |             |                |     | sue: 1900 H     |                                |
|--------------------------------------------------------------------------------------------------------------------------------------------------------------------------------------------------------------------------------------------------------------------------------------------------------------------------------------------------------------------------------------------------------------------------------------------------------------------------------------------------------------------------------------------------------------------------------------------------------------------------------------------------------------------------------------------------------------------------------------------------------------------------------------------------------------------------------------------------------------------------------------------------------------------------------------------------------------------------------------------------------------------------------------------------------------------------------------------------------------------------------------------------------------------------------------------------------------------------------------------------------------------------------------------------------------------------------------------------------------------------------------------------------------------------------------------------------------------------------------------------------------------------------------------------------------------------------------------------------------------------------------------------------------------------------------------------------------------------------------------------------------------------------------------------------------------------------------------------------------------------------------------------------------------------------------------------------------------------------------------------------------------------------------------------------------------------------------------------------------------------------|--------------|---------------|----------|---------------|-----|-------------|----------------|-----|-----------------|--------------------------------|
| District                                                                                                                                                                                                                                                                                                                                                                                                                                                                                                                                                                                                                                                                                                                                                                                                                                                                                                                                                                                                                                                                                                                                                                                                                                                                                                                                                                                                                                                                                                                                                                                                                                                                                                                                                                                                                                                                                                                                                                                                                                                                                                                       |              | 25-Ju         | n        | 26-Jur        | ı   | 2           | 7-Jun          |     | 28-Jun          | 29-Jun                         |
| Thiruvananthap                                                                                                                                                                                                                                                                                                                                                                                                                                                                                                                                                                                                                                                                                                                                                                                                                                                                                                                                                                                                                                                                                                                                                                                                                                                                                                                                                                                                                                                                                                                                                                                                                                                                                                                                                                                                                                                                                                                                                                                                                                                                                                                 | Intensity:   | L to N        | 4        | L to M        | l.  | 4           | to M           |     | L to M          | L to M                         |
| uram                                                                                                                                                                                                                                                                                                                                                                                                                                                                                                                                                                                                                                                                                                                                                                                                                                                                                                                                                                                                                                                                                                                                                                                                                                                                                                                                                                                                                                                                                                                                                                                                                                                                                                                                                                                                                                                                                                                                                                                                                                                                                                                           | Probability: | Very Lik      | ely      | Very Like     | ely | Ve          | ry Likely      | 1   | Very Likely     | Very Like                      |
| Kollam                                                                                                                                                                                                                                                                                                                                                                                                                                                                                                                                                                                                                                                                                                                                                                                                                                                                                                                                                                                                                                                                                                                                                                                                                                                                                                                                                                                                                                                                                                                                                                                                                                                                                                                                                                                                                                                                                                                                                                                                                                                                                                                         | Intensity:   | L to N        | 4        | L to M        |     | 1           | to M           |     | L to M          | L to M                         |
| Kollam                                                                                                                                                                                                                                                                                                                                                                                                                                                                                                                                                                                                                                                                                                                                                                                                                                                                                                                                                                                                                                                                                                                                                                                                                                                                                                                                                                                                                                                                                                                                                                                                                                                                                                                                                                                                                                                                                                                                                                                                                                                                                                                         | Probability: | Very Likely   |          | Very Likely   |     | Ve          | ry Likely      | 1   | Very Likely     | Very Like                      |
| Pathanamthitta                                                                                                                                                                                                                                                                                                                                                                                                                                                                                                                                                                                                                                                                                                                                                                                                                                                                                                                                                                                                                                                                                                                                                                                                                                                                                                                                                                                                                                                                                                                                                                                                                                                                                                                                                                                                                                                                                                                                                                                                                                                                                                                 | Intensity:   | ISOL.         | н        | ISOL. H       |     | 1           | L to M         |     | L to M          | L to M                         |
| Pathanamthitta                                                                                                                                                                                                                                                                                                                                                                                                                                                                                                                                                                                                                                                                                                                                                                                                                                                                                                                                                                                                                                                                                                                                                                                                                                                                                                                                                                                                                                                                                                                                                                                                                                                                                                                                                                                                                                                                                                                                                                                                                                                                                                                 | Probability: | Very Likely   |          | Very Likely   |     | Ve          | ry Likely      | 1   | Very Likely     | Very Like                      |
| Alappuzha                                                                                                                                                                                                                                                                                                                                                                                                                                                                                                                                                                                                                                                                                                                                                                                                                                                                                                                                                                                                                                                                                                                                                                                                                                                                                                                                                                                                                                                                                                                                                                                                                                                                                                                                                                                                                                                                                                                                                                                                                                                                                                                      | Intensity:   | ISOL.         | н        | L to M        | l.  | 1           | to M           |     | L to M          | L to M                         |
| Alappuzna                                                                                                                                                                                                                                                                                                                                                                                                                                                                                                                                                                                                                                                                                                                                                                                                                                                                                                                                                                                                                                                                                                                                                                                                                                                                                                                                                                                                                                                                                                                                                                                                                                                                                                                                                                                                                                                                                                                                                                                                                                                                                                                      | Probability: | Very Lik      | ely      | Very Like     | ely | Ve          | ry Likely      | 1   | Very Likely     | Very Like                      |
| Kottayam                                                                                                                                                                                                                                                                                                                                                                                                                                                                                                                                                                                                                                                                                                                                                                                                                                                                                                                                                                                                                                                                                                                                                                                                                                                                                                                                                                                                                                                                                                                                                                                                                                                                                                                                                                                                                                                                                                                                                                                                                                                                                                                       | Intensity:   | ISOL.         | н        | ISOL. H       | н   | 15          | SOL. H         |     | ISOL. H         | L to M                         |
| Kottayam                                                                                                                                                                                                                                                                                                                                                                                                                                                                                                                                                                                                                                                                                                                                                                                                                                                                                                                                                                                                                                                                                                                                                                                                                                                                                                                                                                                                                                                                                                                                                                                                                                                                                                                                                                                                                                                                                                                                                                                                                                                                                                                       | Probability: | Very Lik      | ely      | Very Like     | ely | Ve          | ry Likely      | 1   | Very Likely     | Very Like                      |
| _                                                                                                                                                                                                                                                                                                                                                                                                                                                                                                                                                                                                                                                                                                                                                                                                                                                                                                                                                                                                                                                                                                                                                                                                                                                                                                                                                                                                                                                                                                                                                                                                                                                                                                                                                                                                                                                                                                                                                                                                                                                                                                                              | Intensity:   | ISOL 'H t     | o VH     | ISOL. H       |     | 15          | SOL. H         |     | ISOL. H         | L to M                         |
| Ernakulam                                                                                                                                                                                                                                                                                                                                                                                                                                                                                                                                                                                                                                                                                                                                                                                                                                                                                                                                                                                                                                                                                                                                                                                                                                                                                                                                                                                                                                                                                                                                                                                                                                                                                                                                                                                                                                                                                                                                                                                                                                                                                                                      | Probability: | Very Likely   |          | Very Likely   |     | Ve          | Very Likely    |     | Very Likely     | Very Like                      |
|                                                                                                                                                                                                                                                                                                                                                                                                                                                                                                                                                                                                                                                                                                                                                                                                                                                                                                                                                                                                                                                                                                                                                                                                                                                                                                                                                                                                                                                                                                                                                                                                                                                                                                                                                                                                                                                                                                                                                                                                                                                                                                                                | Intensity:   | ISOL 'H to VH |          | ISOL 'H to VH |     | 1           | SOL. H         |     | ISOL. H         | L to M                         |
| Idukki                                                                                                                                                                                                                                                                                                                                                                                                                                                                                                                                                                                                                                                                                                                                                                                                                                                                                                                                                                                                                                                                                                                                                                                                                                                                                                                                                                                                                                                                                                                                                                                                                                                                                                                                                                                                                                                                                                                                                                                                                                                                                                                         | Probability: | Very Likely   |          | Very Likely   |     | Ve          | ry Likely      | 1   | Very Likely     | Very Like                      |
|                                                                                                                                                                                                                                                                                                                                                                                                                                                                                                                                                                                                                                                                                                                                                                                                                                                                                                                                                                                                                                                                                                                                                                                                                                                                                                                                                                                                                                                                                                                                                                                                                                                                                                                                                                                                                                                                                                                                                                                                                                                                                                                                | Intensity:   | ISOL 'H to VH |          | ISOL. H       |     | 15          | SOL. H         |     | ISOL. H         | L to M                         |
| Thrissur                                                                                                                                                                                                                                                                                                                                                                                                                                                                                                                                                                                                                                                                                                                                                                                                                                                                                                                                                                                                                                                                                                                                                                                                                                                                                                                                                                                                                                                                                                                                                                                                                                                                                                                                                                                                                                                                                                                                                                                                                                                                                                                       | Probability: | Very Likely   |          | Very Likely   |     | Ve          | ry Likely      | 1   | Very Likely     | Very Like                      |
| and the second sec                                                                                                                                                                                                                                             | Intensity:   | ISOL 'H to VH |          | ISOL. H       |     | 15          | ISOL. H        |     | ISOL. H         | L to M                         |
| Palakkad                                                                                                                                                                                                                                                                                                                                                                                                                                                                                                                                                                                                                                                                                                                                                                                                                                                                                                                                                                                                                                                                                                                                                                                                                                                                                                                                                                                                                                                                                                                                                                                                                                                                                                                                                                                                                                                                                                                                                                                                                                                                                                                       | Probability: | Very Likely   |          | Very Likely   |     | Ve          | Very Likely    |     | Very Likely     | Very Like                      |
|                                                                                                                                                                                                                                                                                                                                                                                                                                                                                                                                                                                                                                                                                                                                                                                                                                                                                                                                                                                                                                                                                                                                                                                                                                                                                                                                                                                                                                                                                                                                                                                                                                                                                                                                                                                                                                                                                                                                                                                                                                                                                                                                | Intensity:   | ISOL 'H to VH |          | ISOL 'H to VH |     | 1 15        | SOL. H         |     | ISOL. H         | L to M                         |
| Malappuram                                                                                                                                                                                                                                                                                                                                                                                                                                                                                                                                                                                                                                                                                                                                                                                                                                                                                                                                                                                                                                                                                                                                                                                                                                                                                                                                                                                                                                                                                                                                                                                                                                                                                                                                                                                                                                                                                                                                                                                                                                                                                                                     | Probability: | Very Likely   |          | Very Likely   |     | Ve          | ry Likely      | 1   | Very Likely     | Very Like                      |
| and the second s | Intensity:   | ISOL, H       |          | ISOL. H       |     | ISOL. H     |                |     | ISOL. H         | L to M                         |
| Kozhikode                                                                                                                                                                                                                                                                                                                                                                                                                                                                                                                                                                                                                                                                                                                                                                                                                                                                                                                                                                                                                                                                                                                                                                                                                                                                                                                                                                                                                                                                                                                                                                                                                                                                                                                                                                                                                                                                                                                                                                                                                                                                                                                      | Probability: | Very Likely   |          | Very Likely   |     | Ve          | ry Likely      | 1   | Very Likely     | Very Like                      |
|                                                                                                                                                                                                                                                                                                                                                                                                                                                                                                                                                                                                                                                                                                                                                                                                                                                                                                                                                                                                                                                                                                                                                                                                                                                                                                                                                                                                                                                                                                                                                                                                                                                                                                                                                                                                                                                                                                                                                                                                                                                                                                                                | Intensity:   | ISOL 'H t     | o VH     | ISOL 'H to VH |     | 1 15        | ISOL, H        |     | ISOL. H         | L to M                         |
| Wayanad                                                                                                                                                                                                                                                                                                                                                                                                                                                                                                                                                                                                                                                                                                                                                                                                                                                                                                                                                                                                                                                                                                                                                                                                                                                                                                                                                                                                                                                                                                                                                                                                                                                                                                                                                                                                                                                                                                                                                                                                                                                                                                                        | Probability: | Very Lik      | ely      | Very Likely   |     | Ve          | Very Likely    |     | Very Likely     | Very Like                      |
| and the second s | Intensity:   | ISOL.         | н        | ISOL, H       |     | 15          | ISOL, H        |     | ISOL. H         | L to M                         |
| Kannur                                                                                                                                                                                                                                                                                                                                                                                                                                                                                                                                                                                                                                                                                                                                                                                                                                                                                                                                                                                                                                                                                                                                                                                                                                                                                                                                                                                                                                                                                                                                                                                                                                                                                                                                                                                                                                                                                                                                                                                                                                                                                                                         | Probability: | Very Lik      | ely      | Very Likely   |     | Ve          | Very Likely    |     | Very Likely     | Very Like                      |
|                                                                                                                                                                                                                                                                                                                                                                                                                                                                                                                                                                                                                                                                                                                                                                                                                                                                                                                                                                                                                                                                                                                                                                                                                                                                                                                                                                                                                                                                                                                                                                                                                                                                                                                                                                                                                                                                                                                                                                                                                                                                                                                                | Intensity:   | ISOL.         | н        | ISOL, H       |     | 15          | ISOL, H        |     | ISOL, H         | L to M                         |
| Kasaragode                                                                                                                                                                                                                                                                                                                                                                                                                                                                                                                                                                                                                                                                                                                                                                                                                                                                                                                                                                                                                                                                                                                                                                                                                                                                                                                                                                                                                                                                                                                                                                                                                                                                                                                                                                                                                                                                                                                                                                                                                                                                                                                     | Probability: | Very Lik      | elv      | Very Likely   |     | Ve          | Very Likely    |     | Very Likely     | Very Like                      |
|                                                                                                                                                                                                                                                                                                                                                                                                                                                                                                                                                                                                                                                                                                                                                                                                                                                                                                                                                                                                                                                                                                                                                                                                                                                                                                                                                                                                                                                                                                                                                                                                                                                                                                                                                                                                                                                                                                                                                                                                                                                                                                                                | Intensity:   | L to N        |          | L to M        | -   | -           | L to M         |     | L to M          | L to M                         |
| Lakshadweep                                                                                                                                                                                                                                                                                                                                                                                                                                                                                                                                                                                                                                                                                                                                                                                                                                                                                                                                                                                                                                                                                                                                                                                                                                                                                                                                                                                                                                                                                                                                                                                                                                                                                                                                                                                                                                                                                                                                                                                                                                                                                                                    | Probability: | Very Likely   |          | Very Likely   |     | Very Likely |                | 1   | Very Likely     | Very Like                      |
| Intensity of F                                                                                                                                                                                                                                                                                                                                                                                                                                                                                                                                                                                                                                                                                                                                                                                                                                                                                                                                                                                                                                                                                                                                                                                                                                                                                                                                                                                                                                                                                                                                                                                                                                                                                                                                                                                                                                                                                                                                                                                                                                                                                                                 |              | 7             | .,       | ,             |     | 1.70        | ,,             |     | ,               | , , , ,                        |
| Very Light Rainfa                                                                                                                                                                                                                                                                                                                                                                                                                                                                                                                                                                                                                                                                                                                                                                                                                                                                                                                                                                                                                                                                                                                                                                                                                                                                                                                                                                                                                                                                                                                                                                                                                                                                                                                                                                                                                                                                                                                                                                                                                                                                                                              |              | Distributi    | ion of H | eavy Rainfall | Pro | obability o | of Occurence ( | (%) | Warning         | Colour codes                   |
| Light rainfall (2.5                                                                                                                                                                                                                                                                                                                                                                                                                                                                                                                                                                                                                                                                                                                                                                                                                                                                                                                                                                                                                                                                                                                                                                                                                                                                                                                                                                                                                                                                                                                                                                                                                                                                                                                                                                                                                                                                                                                                                                                                                                                                                                            |              | Category      | %        | of stations   |     | Likely      | 25 - 50        |     | Warning         | Take Action)                   |
| Moderate (15.6-6<br>Heavy Rainfall (6-                                                                                                                                                                                                                                                                                                                                                                                                                                                                                                                                                                                                                                                                                                                                                                                                                                                                                                                                                                                                                                                                                                                                                                                                                                                                                                                                                                                                                                                                                                                                                                                                                                                                                                                                                                                                                                                                                                                                                                                                                                                                                         |              | ISOL          |          | 1-25          | Ve  | ry Likely   | 51 - 75        | -   | Alert (Be Prepa | red to take Actio<br>Be Aware) |

Most Likely

> 75

Heavy Rainfall (64.5-115.5 mm) Very Heavy Rainfall (115.6-204.4 mm) Extremely Heavy Rainfall (~204.4 VH SCT

Phone: 0471-2322894/2330025 Fax: 2332330

E-mail: mc.trv@imd.gov.in, mctrivandrum@gmail.com