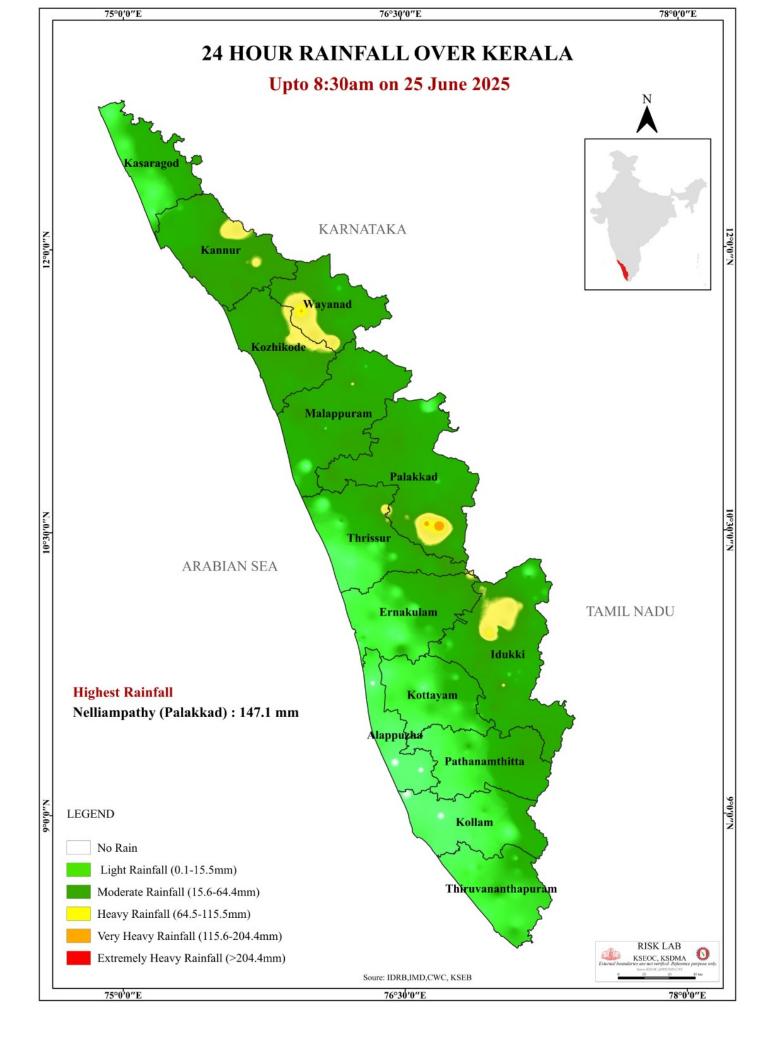

| <mark>ไญ้ (WARNING LE</mark>     |                                |
|            | Orange ഓറം             | <u>ର</u> ା               | 2st Stag                       | e of Alert Game                      | ംഘട്ട മുന്നറിയ              | ഗിപ്പ് (DANGER LE                | VEL)                           |
|            | Red ച്ചവപ്പ്           |                          | 3rd Stage                      | of Alert മന്നാം                      | ഘട്ട മുന്നറിയിപ്പ           | ដ្ឋ (HIGH FLOOD L                | EVEL)                          |
|            |                        | and and the former       | ral Water Commissio            |                                      | 2 . 2 ×                     |                                  | 0144                           |

# SEA STATE