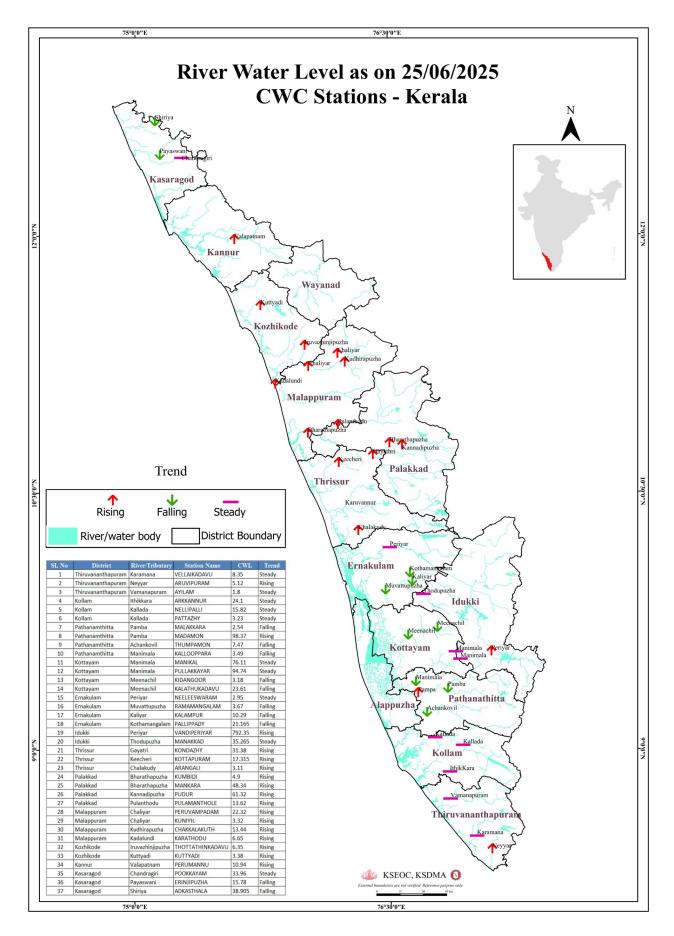

|                                               |
|            |                               | (Currently there i              | s no warning on th                                     | e dams mentioned abov                                                                                  | re)                                                                                     |                                               |

അണക്കെട്ടിലെ പരമാവധി ജലനിരപ്പ്, പൂർണ സംഭരണ ശേഷി തുടങ്ങിയ വിശദവിവരങ്ങളടങ്ങിയ പട്ടിക https://sdma.kerala.gov.in/dam– water–level എന്ന ലിങ്കിൽ ലഭ്യമാണ്.

(The table with details such as maximum water level and full storage capacity of the dams is available at the link

https://sdma.kerala.gov.in/dam-water-level)

### FLOOD REPORT



| ക്രമ നമ്പർ | നദി                    | സ്റ്റേഷൻ                 | ଛାକ୍ଥ                          | മുന്നറിയിപ്പ്<br>നിരപ്പ്<br>(മീറ്റർ) | അപകട<br>നിരപ്പ്<br>(മീറ്റർ) | നിലവിലെ<br>ജലനിരപ്പ്<br>(മീറ്റർ) | നിലവിലെ<br>പ്രവണത<br>(at 8 am) |
|------------|------------------------|--------------------------|--------------------------------|--------------------------------------|-----------------------------|----------------------------------|--------------------------------|
| 1          | കരമന                   | വെള്ളൈകടവ്               | തിരുവനന്തപുരം                  | 9.00                                 | 10.00                       | 8.350                            | മാറ്റമില്ല                     |
| 2          | നെയ്യാർ                | അരുവിപ്പറം               | തിരുവനന്തപുരം