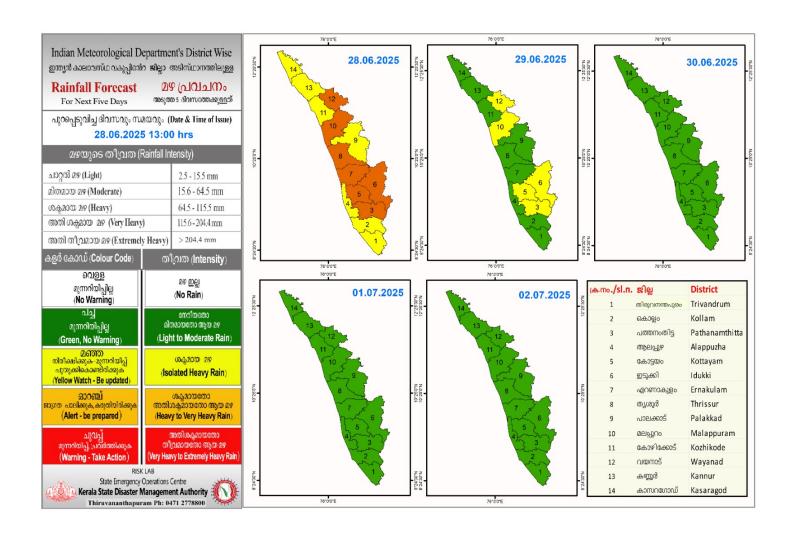

## **RAINFALL**



## KSEB RESERVOIRS - STATISTICS

അലർട്ട് നിലനിൽക്കുന്ന കേരളത്തിലെ പ്രധാന അണക്കെട്ടുകളിലെ (KSEB) ദിവസേനയുള്ള ജലനിരപ്പ് സംബന്ധിച്ചുള്ള വിവരം 28/06/2025 - 11.00 AM

Daily Water Level Details of Major Power Generation Dams with Alert (KSEB) - KERALA

| നം.<br>No. | അണക്കെട്ട്<br>Reservoir          | छीट्स<br>District               | നിലവിലെ<br>ജലനിരപ്പ്<br>Today's Water<br>Level (ft or<br>metre) | നിലവിൽ<br>സംഭരിക്കപ്പെട്ട<br>ജലത്തിന്റെ അളവ്<br>Today's Live Storage<br>(MCM) | നിലവിലെ സംഭരണ<br>ശതമാനം<br>% Storage wrt Live<br>Storage at FRL | നിലവിൽ പുറത്ത്<br>വിടുന്ന വെള്ളം<br>Current Spillway<br>Release<br>(m3/sec) |
|------------|----------------------------------|---------------------------------|-----------------------------------------------------------------|----------------------------