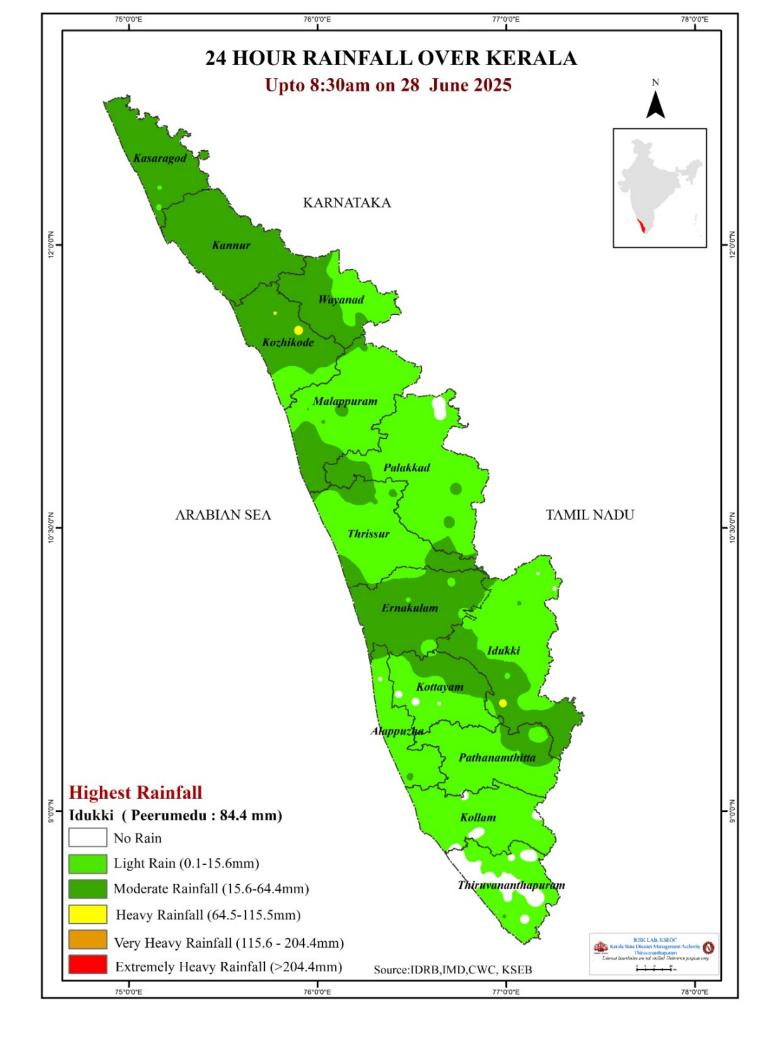

|                        |                          |                                      |                                         |                                  |                                |

# **SEA STATE**