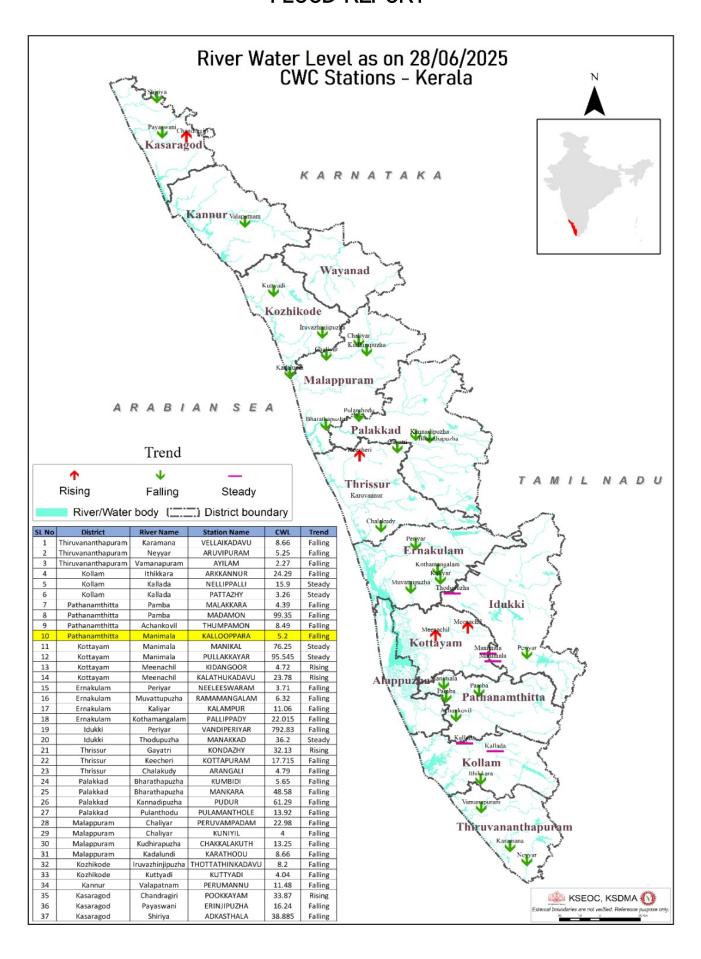

ുള്ളിയാർ<br>(Chulliyar)      | പാലക്കാട്<br>(Palakkad)         | 151.71                                                 | 9.90                                                                                                   | 72%                                                                                     | 0.00                                          |

മേൽ അണക്കെട്ടുകളിൽ നിലവിൽ മുന്നറിയിപ്പകളില്ല

(Currently there is no warning on the dams mentioned above)

അണക്കെട്ടിലെ പരമാവധി ജലനിരപ്പ്, പൂർണ സംഭരണ ശേഷി തുടങ്ങിയ വിശദവിവരങ്ങളടങ്ങിയ പട്ടിക https://sdma.kerala.gov.in/damwater-level എന്ന ലിങ്കിൽ ലഭ്യമാണ്.

(The table with details such as maximum water level and full storage capacity of the dams is available at the link https://sdma.kerala.gov.in/dam-water-level)

### FLOOD REPORT



| ക്രമ നമ്പർ | നദി