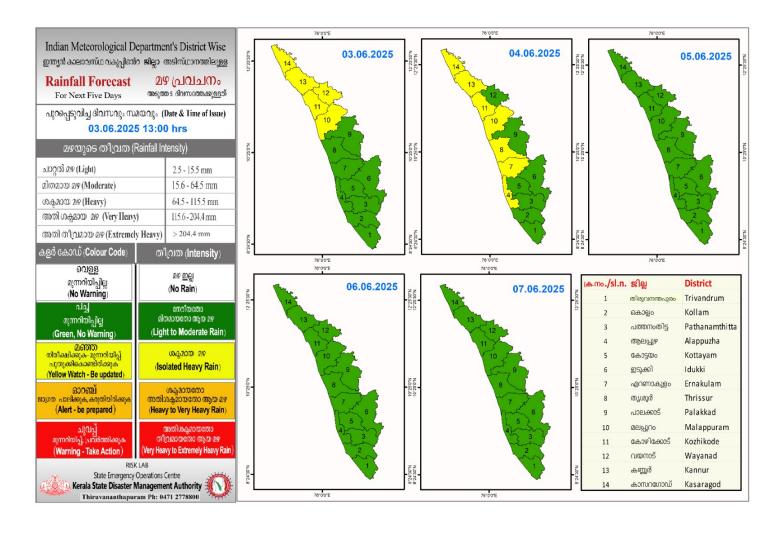

## **RAINFALL**



## KSEB RESERVOIRS - STATISTICS

അലർട്ട് നിലനിൽക്കുന്ന കേരളത്തിലെ പ്രധാന അണക്കെട്ടുകളിലെ (KSEB) ദിവസേനയുള്ള ജലനിരപ്പ് സംബന്ധിച്ചുള്ള വിവരം 03/06/2025 - 11.00 AM

Daily Water Level Details of Major Power Generation Dams with Alert (KSEB) - KERALA

| 1   |                 |                  | നിലവിലെ       | നിലവിൽ               | നിലവിലെ സംഭരണ      | പുറത്ത് വിടുന്ന  |
|-----|-----------------|------------------|---------------|----------------------|--------------------|------------------|
|     | അണക്കെട്ട്      | ജില്ല            | ജലനിരപ്പ്     | സംഭരിക്കപ്പെട്ട      | ശതമാനം             | വെള്ളം           |
| Mo. | Reservoir       | District         | Today's Water | ജലത്തിന്റെ അളവ്      | % Storage wrt Live | Spillway Release |
| No. |                 |                  | Level (ft