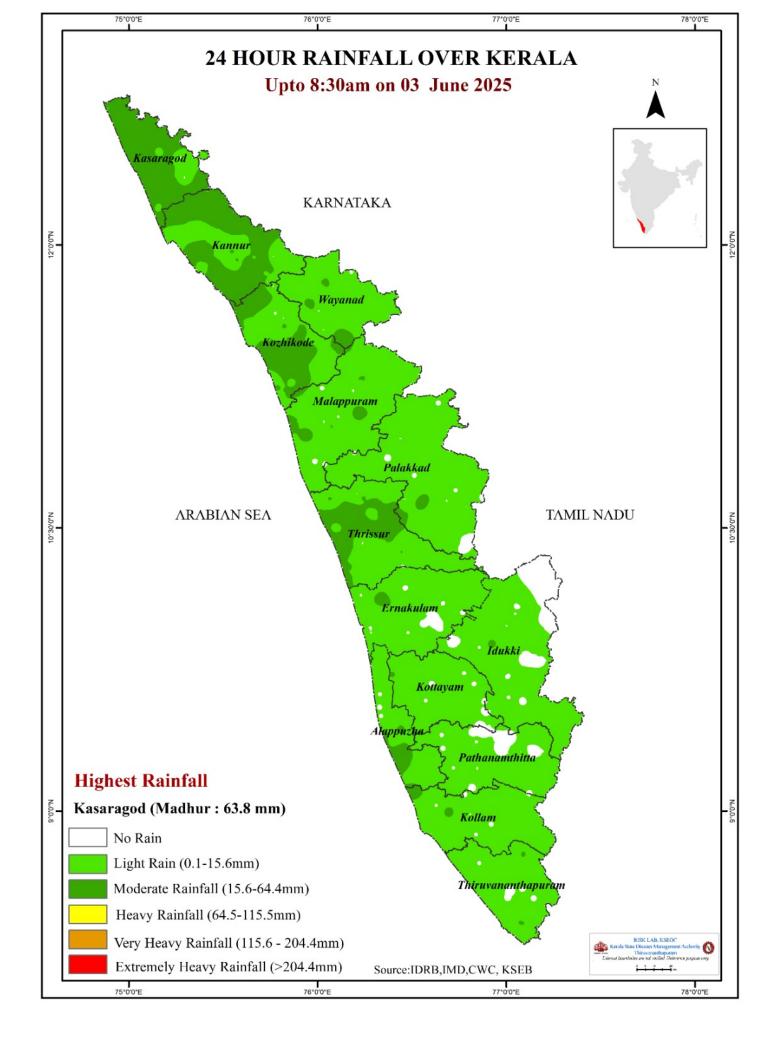

ംഗലം<br>(Mangalam)           | പാലക്കാട്<br>(Palakkad)         | 74.42                                                  | 14.13                                                                                                  | 55%                                                                                     | 0.00                                          |

മേൽ അണക്കെട്ടുകളിൽ നിലവിൽ മുന്നറിയിപ്പകളില്ല

(Currently there is no warning on the dams mentioned above)

അണക്കെട്ടിലെ പരമാവധി ജലനിരപ്പ്, പൂർണ സംഭരണ ശേഷി ഇടങ്ങിയ വിശദവിവരങ്ങളടങ്ങിയ പട്ടിക https://sdma.kerala.gov.in/dam-waterlevel എന്ന ലിങ്കിൽ ലഭ്യമാണ്.

(The table with details such as maximum water level and full storage capacity of the dams is available at the link https://sdma.kerala.gov.in/dam-water-level)

# **SEA STATE**