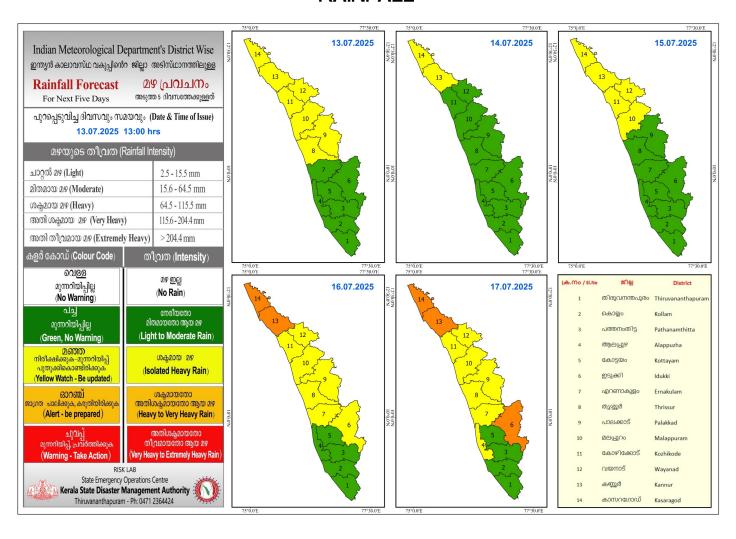

# **RAINFALL**



### KSEB RESERVOIRS - STATISTICS

അലർട്ട് നിലനിൽക്കുന്ന കേരളത്തിലെ പ്രധാന അണക്കെട്ടുകളിലെ (KSEB) ദിവസേനയുള്ള ജലനിരപ്പ് സംബന്ധിച്ചുള്ള വിവരം 13/07/2025 - 11.00 AM

Daily Water Level Details of Major Power Generation Dams with Alert (KSEB) - KERALA

| m₀.<br>No. | അണക്കെട്ട്<br>Reservoir          | छीट्स<br>District               | നിലവിലെ<br>ജലനിരപ്പ്<br>Today's Water<br>Level (ft or<br>metre) | നിലവിൽ<br>സംഭരിക്കപ്പെട്ട<br>ജലത്തിന്റെ അളവ്<br>Today's Live Storage<br>(MCM) | നിലവിലെ സംഭരണ<br>ശതമാനം<br>% Storage wrt Live<br>Storage at FRL | നിലവിൽ പുറത്ത്<br>വിടുന്ന വെള്ളം<br>Current Spillway<br>Release<br>(m3/sec) |
|------------|----------------------------------|---------------------------------|-----------------------------------------------------------------|---------------------------