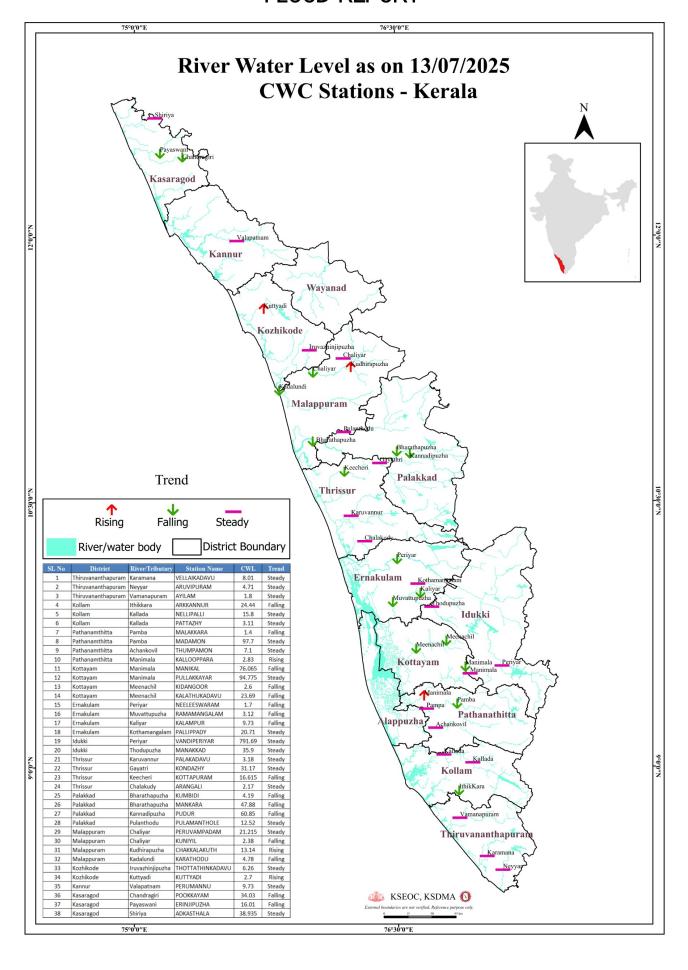

yar<br>വാളയാർ             | Palakkad<br>പാലക്കാട്           | 201.04                                                 | 14.38                                                                                                  | 78%                                                                                     | 0.00                                          |  |

മേൽ അണക്കെട്ടുകളിൽ നിലവിൽ മുന്നറിയിപ്പുകളില്ല

(Currently there is no warning on the dams mentioned above)

അണക്കെട്ടിലെ പരമാവധി ജലനിരപ്പ്, പൂർണ സംഭരണ ശേഷി തുടങ്ങിയ വിശദവിവരങ്ങളടങ്ങിയ പട്ടിക https://sdma.kerala.gov.in/damwater-level എന്ന ലിങ്കിൽ ലഭൂമാണ്.

(The table with details such as maximum water level and full storage capacity of the dams is available at the link https://sdma.kerala.gov.in/dam-water-level)

### FLOOD REPORT



| കേന്ദ്ര ജല കമ്മിഷൻ (CWC) പ്രളയ മുന്നറിയിപ്പ് സംവിധാനം |                      |