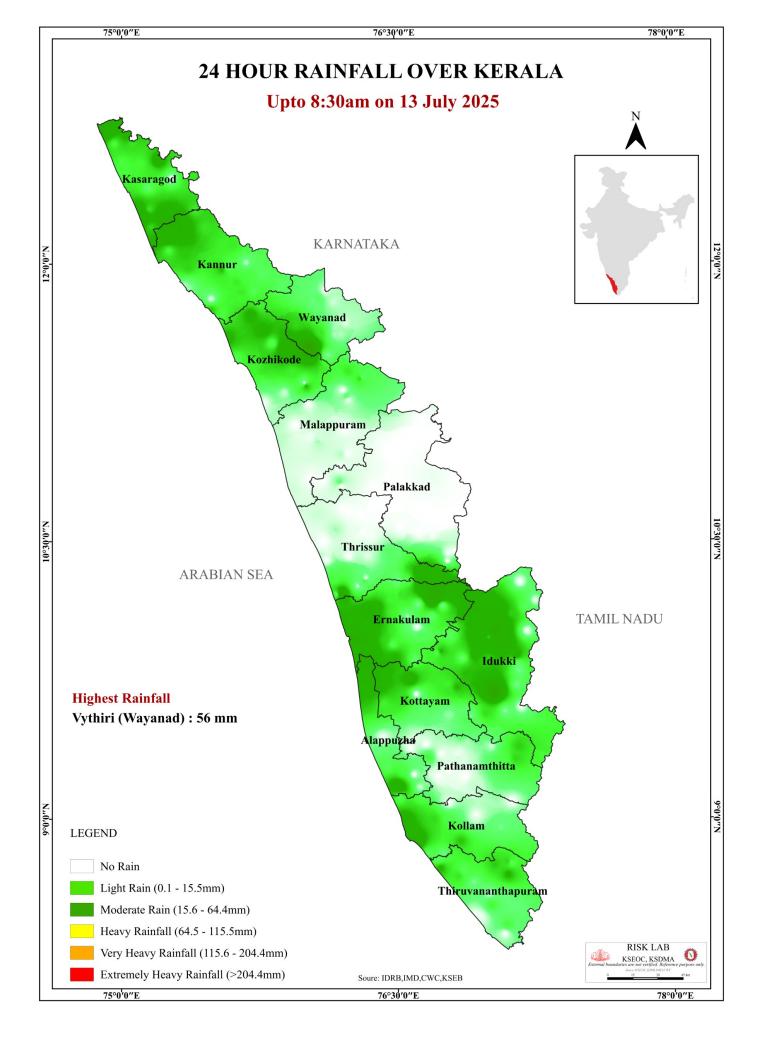

|                                    |                   |                                  |                   | *          |  |

# **SEA STATE**