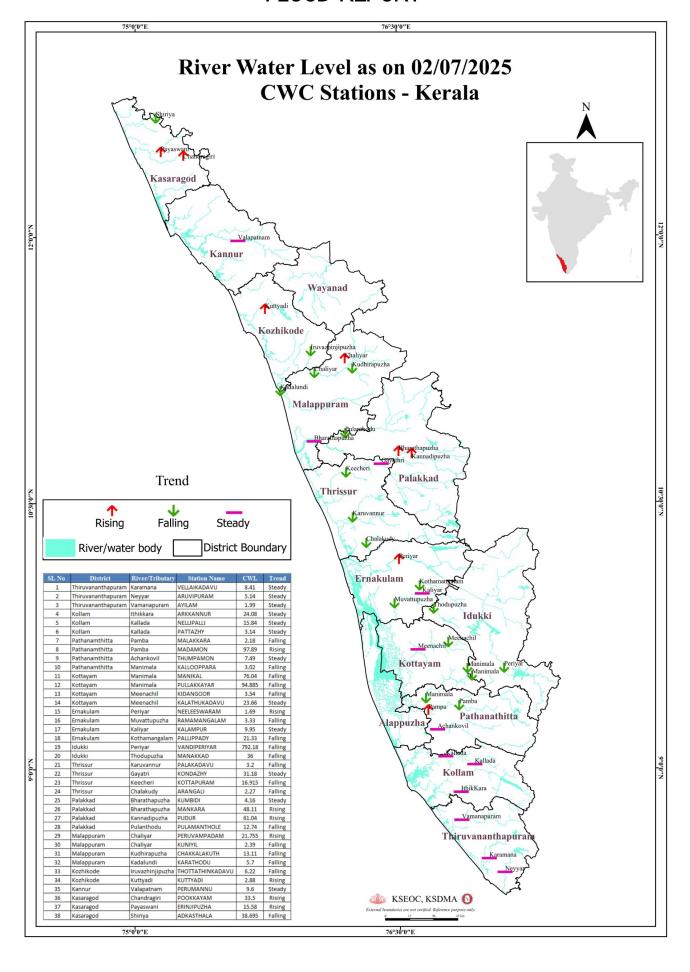

ayar<br>വാളയാർ             | Palakkad<br>പാലക്കാട്           | 200.16                                                 | 11.83                                                                                                  | 64%                                                                                       | 0.00                                          |

മേൽ അണക്കെട്ടുകളിൽ നിലവിൽ മുന്നറിയിപ്പകളില്ല

(Currently there is no warning on the dams mentioned above)

അണക്കെട്ടിലെ പരമാവധി ജലനിരപ്പ്, പൂർണ സംഭരണ ശേഷി തുടങ്ങിയ വിശദവിവരങ്ങളടങ്ങിയ പട്ടിക https://sdma.kerala.gov.in/damwater-level എന്ന ലിങ്കിൽ ലഭ്യമാണ്.

(The table with details such as maximum water level and full storage capacity of the dams is available at the link https://sdma.kerala.gov.in/dam-water-level)

### FLOOD REPORT



| ക്രമ നമ്പർ | നദി                      | സ്റ്റേഷൻ         | <b>ଛ</b> ില്ല                                                                  | മുന്നറിയിപ്പ്<br>നിരപ്പ്<br>(മീറ്റർ) | അപകട<br>നിരപ്പ്<br>(മീറ്റർ) | നിലവിലെ<br>ജലനിരപ്പ്<br>(മീറ്റർ)