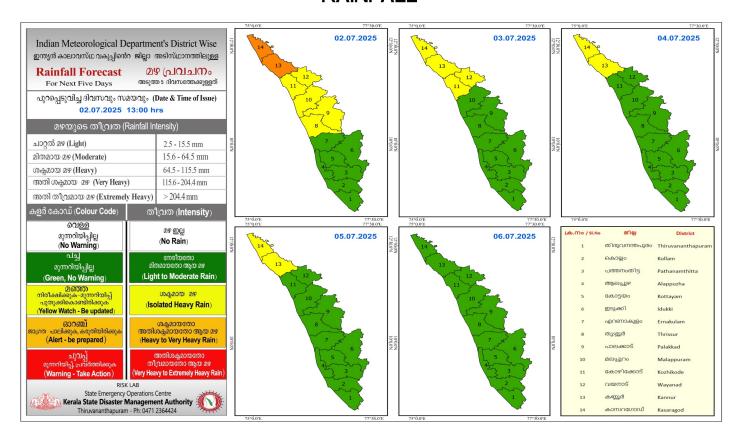

### RAINFALL





### KSEB RESERVOIRS-STATISTICS

അലർട്ട് നിലനിൽക്കുന്ന കേരളത്തിലെ പ്രധാന അണക്കെട്ടുകളിലെ (KSEB) ദിവസേനയുള്ള ജലനിരപ്പ് സംബന്ധിച്ചുള്ള വിവരം 02/07/2025 - 11.00 AM

Daily Water Level Details of Major Power Generation Dams with Alert (KSEB) - KERALA

|     |                 |                  | നിലവിലെ       | നിലവിൽ               | നിലവിലെ സംഭരണ      | നിലവിൽ പുറത്ത്   |  |
|-----|-----------------|------------------|---------------|----------------------|--------------------|------------------|--|
|     | അണക്കെട്ട്      | ജില്ല            | ജലനിരപ്പ്     | സംഭരിക്കപ്പെട്ട      | ശതമാനം             | വിടുന്ന വെള്ളം   |  |
| mo. | Reservoir       | District         | Today's Water | ജലത്തിന്റെ അളവ്      | % Storage wrt Live | Current Spillway |  |
| No. |                 |