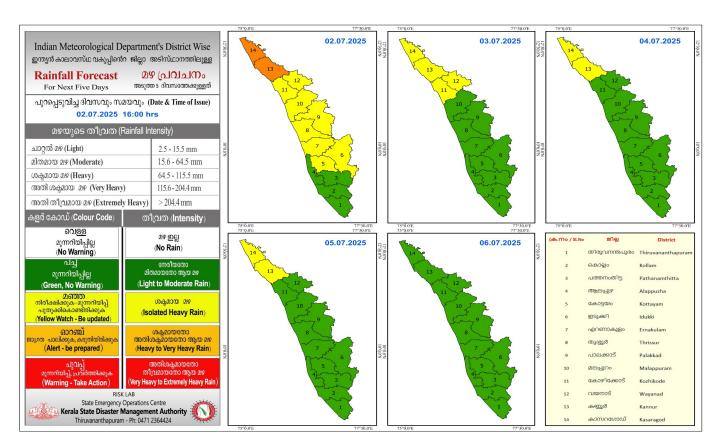

### RAINFALL





### KSEB RESERVOIRS-STATISTICS

അലർട്ട് നിലനിൽക്കുന്ന കേരളത്തിലെ പ്രധാന അണക്കെട്ടുകളിലെ (KSEB) ദിവസേനയുള്ള ജലനിരപ്പ് സംബന്ധിച്ചുള്ള വിവരം 02/07/2025 - 11.00 AM

Daily Water Level Details of Major Power Generation Dams with Alert (KSEB) - KERALA

|     |                 |                  | നിലവിലെ       | നിലവിൽ               | നിലവിലെ സംഭരണ      | നിലവിൽ പുറത്ത്   |  |
|-----|-----------------|------------------|---------------|----------------------|--------------------|------------------|--|
|     | അണക്കെട്ട്      | ജില്ല            | ജലനിരപ്പ്     | സംഭരിക്കപ്പെട്ട      | ശതമാനം             | വിടുന്ന വെള്ളം   |  |
| mo. | Reservoir       | District         | Today's Water | ജലത്തിന്റെ അളവ്      | % Storage wrt Live | Current Spillway |  |
| No. |                 |                  |