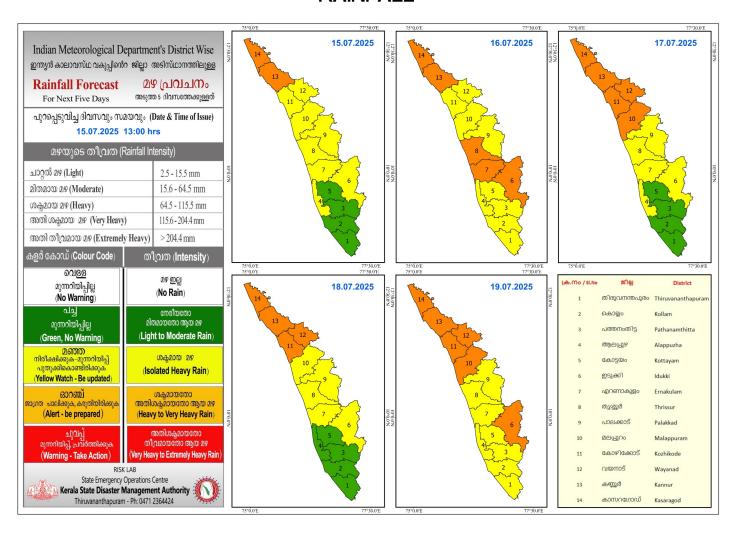

# **RAINFALL**



### KSEB RESERVOIRS - STATISTICS

അലർട്ട് നിലനിൽക്കുന്ന കേരളത്തിലെ പ്രധാന അണക്കെട്ടുകളിലെ (KSEB) ദിവസേനയുള്ള ജലനിരപ്പ് സംബന്ധിച്ചുള്ള വിവരം 15/07/2025 - 11.00 AM

Daily Water Level Details of Major Power Generation Dams with Alert (KSEB) - KERALA

| നം.<br>No. |                 |                  | നിലവിലെ       | നിലവിൽ               | നിലവിലെ സംഭരണ      | നിലവിൽ പുറത്ത്   |  |
|------------|-----------------|------------------|---------------|----------------------|--------------------|------------------|--|
|            | അണക്കെട്ട്      | ജില്ല            | ജലനിരപ്പ്     | സംഭരിക്കപ്പെട്ട      | ശതമാനം             | വിടുന്ന വെള്ളം   |  |
|            | Reservoir       | District         | Today's Water | ജലത്തിന്റെ അളവ്      | % Storage wrt Live | Current Spillway |  |
|            |