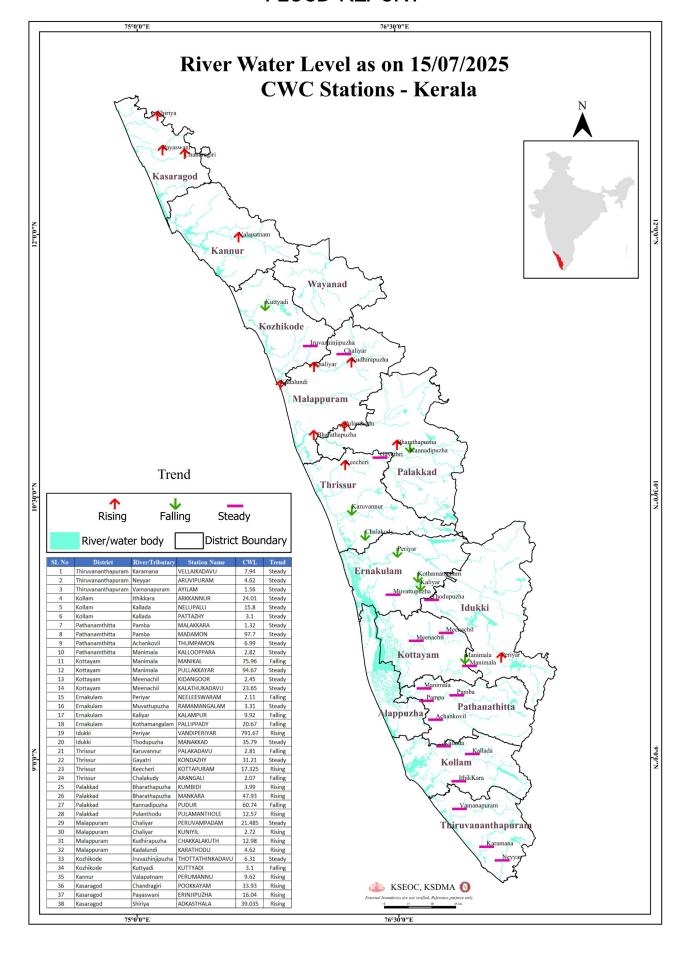

ayar<br>വാളയാർ             | Palakkad<br>പാലക്കാട്           | 201.13                                                 | 14.72                                                                                                  | 80%                                                                                     | 0.00                                          |  |

മേൽ അണക്കെട്ടുകളിൽ നിലവിൽ മുന്നറിയിപ്പുകളില്ല (Currently there is no warning on the dams mentioned above)

അണക്കെട്ടിലെ പരമാവധി ജലനിരപ്പ്, പൂർണ സംഭരണ ശേഷി തുടങ്ങിയ വിശദവിവരങ്ങളടങ്ങിയ പട്ടിക https://sdma.kerala.gov.in/damwater-level എന്ന ലിങ്കിൽ ലഭൂമാണ്.

(The table with details such as maximum water level and full storage capacity of the dams is available at the link https://sdma.kerala.gov.in/dam-water-level)

### FLOOD REPORT



| കേന്ദ്ര ജല കമ്മിഷൻ (CWC) പ്രളയ മുന്നറിയിപ്പ് സംവിധാനം |                         |                         |                                                  |