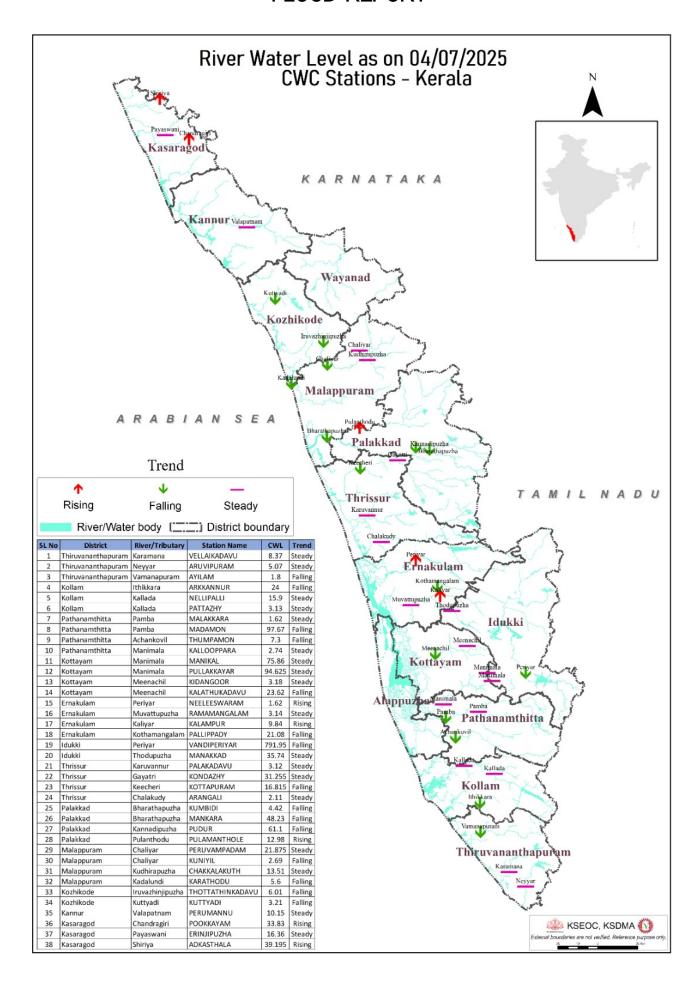

#### FLOOD REPORT

| കേന്ദ്ര ജല കമ്മിഷൻ (CWC) പ്രളയ മുന്നറിയിപ്പ് സംവിധാനം |                   |                  |                        |                     |                 |                 |            |  |
|-------------------------------------------------------|-------------------|------------------|------------------------|---------------------|-----------------|-----------------|------------|--|
| 10.0                                                  | നദി               | സോ-ലൻ            | ജിവ                    | മുന്നറിയിപ്പ്       | അപകട            | നിലവിലെ         | നിലവിലെ    |  |
| ക്രമ                                                  | (DGI              | സ്റ്റേഷൻ         | ജില്ല                  | നിരപ്പ്             | നിരപ്പ്         | ജലനിരപ്പ്       | പ്രവണത     |  |
| നമ്പർ                                                 |                   |                  |                        | (മീറ്റർ)            | (മീറ്റർ)        | (മീറ്റർ)        | (at 8 am)  |  |
| 1                                                     | കരമന              | വെള്ളൈകടവ്       | തിരുവനന്തപുരം          | 9.00                | 10.00           | 8.37            | മാറ്റമില്ല |  |
| 2                                                     | നെയ്യാർ           | അഅവിപ്പറം        | തിരുവനന്തപുരം          | 6.50                | 8.00            | 5.07            | മാറ്റമില്ല |  |
| 3                                                     | വാമനപുരം          | അയിലം            | തിരുവനന്തപുരം          | 6.00                | 8.50            | 1.80            | താഴന്ത     |  |
| 4                                                     | ഇത്തിക്കര         | അരക്കന്നൂർ       | കൊല്ലം                 | 27.00               | 28.00           | 24.00           | താഴന്ന     |  |
| 5                                                     | കല്ലട             | നെല്ലിപ്പള്ളി    | കൊല്ലം                 | 18.00               | 20.00           | 15.90           | മാറ്റമില്ല |  |
| 6                                                     | കല്ലട             | പട്ടാഴി          | കൊല്ലം                 | 7.00                | 8.00            | 3.13            | മാറ്റമില്ല |  |
| 7                                                     | പമ്പ              | മലക്കര           | പത്തനംതിട്ട            | 6.00                | 7.00            | 1.62            | മാറ്റമില്ല |  |
| 8                                                     | പമ്പ              | മടമൺ             | പത്തനംതിട്ട            | 100.00              | 101.00          | 97.67           | താഴന്ന     |  |
| 9                                                     | അച്ചൻകോവിൽ        | <u>ഇംപമൺ</u>     | പത്തനംതിട്ട            | 9.00                | 10.00           | 7.30            | താഴന്ന     |  |
| 10                                                    | മണിമല             | കല്ലപ്പാറ        | പത്തനംതിട്ട            | 5.00                | 6.00            | 2.74            | മാറ്റമില്ല |  |
| 11                                                    | മണിമല             | മണിക്കൽ          | കോട്ടയം                | 77.40               | 78.40           | 75.86           | മാറ്റമില്ല |  |
| 12                                                    | മണിമല             | പുല്ലക്കയാർ      | കോട്ടയം                | 96.20               | 97.20           | 94.63           | മാറ്റമില്ല |  |
| 13                                                    | മീനച്ചിൽ          | കിടങ്ങൂർ         | കോട്ടയം                | 6.16                | 7.16            | 3.18            | മാറ്റമില്ല |  |
| 14                                                    | മീനച്ചിൽ          | കാലത്തംകടവ്      | കോട്ടയം                | 24.80               | 25.80           | 23.62           | താഴന്ത     |  |
| 15                                                    | പെരിയാർ           | നീലീശ്വരം        | എറണാകളം                | 9.00                | 10.00           | 1.62            | ഉയരുന്നു   |  |
| 16                                                    | മൂവാറ്റുപുഴ       | രാമമംഗലം         | എറണാകളം                | 8.00                | 9.00            | 3.14            | മാറ്റമില്ല |  |
| 17                                                    | കാളിയാർ           | കലംപൂർ           | എറണാകുളം               | 12.64               | 13.64           | 9.84            | ഉയരുന്നു   |  |
| 18                                                    | കോതമംഗലം          | പള്ളിപ്പടി       | എറണാകളം                | 23.80               | 24.80           | 21.08           | താഴന്ന     |  |
| 19                                                    | പെരിയാർ           | വണ്ടിപെരിയാർ     | ഇടുക്കി                | 794.20              | 795.20          | 791.95          | താഴന്ത     |  |
| 20                                                    | തൊടുപുഴ           | മണക്കാട്         | ഇടുക്കി                | 36.50               | 37.50           | 35.74           | മാറ്റമില്ല |  |
| 21                                                    | കരുവന്നൂർ         | പാലകടവ്          | തൃശ്ശൂർ                | 4.14                | 5.14            | 3.12            | മാറ്റമില്ല |  |
| 22                                                    | ഗായത്രി           | കൊണ്ടാഴി         | തൃശ്ശർ                 | 32.20               | 33.30           | 31.26           | മാറ്റമില്ല |  |
| 23                                                    | കീച്ചേരി          | കോട്ടപ്പറം       | മയ്ക്കർ                | 18.50               | 20.00           | 16.82           | താഴന്ത     |  |
| 24                                                    | ചാലക്കുടി         | അരങ്ങാലി         | ഉയ്കൾ                  | 7.10                | 8.10            | 2.11            | മാറ്റമില്ല |  |
| 25                                                    | ഭാരതപ്പഴ          | കമ്പിടി          | പാലക്കാട്              | 8.20                | 9.20            | 4.42            | താഴന്ത     |  |
| 26                                                    | ഭാരതപ്പുഴ         | മങ്കര            | പാലക്കാട്              | 51.53               | 52.53           | 48.23           | താഴന്ത     |  |
| 27                                                    | കണ്ണാടിപ്പഴ       | പുദുർ            | പാലക്കാട്              | 63.50               | 64.50           | 61.10           | ണുത        |  |
| 28                                                    | പുലംതോട്          | പുലാമന്തോൾ       | പാലക്കാട്              | 15.60               | 16.60           | 12.98           | ഉയരുന്നു   |  |
| 29                                                    | ചാലിയാർ           | പെരുവമ്പടം       | മലപ്പറം                | 26.50               | 27.50           | 21.88           | മാറ്റമില്ല |  |
| 30                                                    | ചാലിയാർ           | കനിയിൽ           | മലപ്പറം                | 10.85               | 11.85           | 2.69            | താഴന്ത     |  |
| 31                                                    | കദിരപ്പഴ          | ചക്കളകത്ത്       | മലപ്പറം                | 17.90               | 18.90           | 13.51           | മാറ്റമില്ല |  |
| 32                                                    | കടലുണ്ടി          | കാരത്തോട്        | മലപ്പറം                | 12.00               | 13.00           | 5.60            | താഴന്ത     |  |
| 33                                                    | ഇരുവഴിഞ്ഞിപ്പഴ    | തോട്ടത്തിൻകടവ്   | കോഴിക്കോട്             | 15.80               | 16.80           | 6.01            | താഴന്നു    |  |
| 34                                                    | കുറ്റിയാടി        | കുറ്റിയാടി       | കോഴിക്കോട്             | 5.95                | 6.95            | 3.21            | താഴന്ത     |  |
| 35                                                    | വളപട്ടണം          | പേരുമണ്ണ്        | കണ്ണൂർ                 | 17.20               | 18.20           | 10.15           | മാറ്റമില്ല |  |
| 36                                                    | ചന്ദ്രഗിരി        | പുക്കയം          | കാസറഗോഡ്               | 36.20               | 37.20           | 33.83           | ഉയരുന്നു   |  |
| 37                                                    | പയസ്വിനി          | എരിഞ്ഞിപുഴ       | കാസറഗോഡ്               | 18.03               | 19.03           | 16.36           | മാറ്റമില്ല |  |
| 38                                                    | ഷിറിയ             | അടക്കസ്ഥല        | കാസറഗോഡ്               | 43.75               | 44.75           | 39.20           | ഉയരുന്നു   |  |
|                                                       | ഇന്ന് രാവിലെയുള   | ള്ള കണക്കുകൾ പ്ര | കാരം ജലനിരപ്പ് ട്ര     | ഉയരുന്ന സ്റ്റേഷ     | ന്ദ്രകളുടെ എണ്ട | g∘ (↑)          | 5          |  |
|                                                       | ഇന്ന് രാവിലെയു    | ള്ള കണക്കുകൾ പ്ര | <b>ൃകാരം ജലനിരപ്പ്</b> | താഴന്ന സ്റ്റേഷ      | ന്മകളുടെ എണ്ണ   | }∘ (↓)          | 15         |  |
| e                                                     | ഉന്ന് രാവിലെയുള്ള | ് കണക്കുകൾ പ്രക  | ാരം ജലനിരപ്പ് മാ       | റ്റമില്ലാത്ത സ്റ്റേ | ഷന്മകളുടെ എ     | ണ്ണം (-)        | 18         |  |
|                                                       |                   |                  | സ്തേഷനുകളുടെ പ         | എണ്ണം               |                 |                 | 38         |  |
|                                                       |                   |                  | Colour (               | Code                |                 |                 |            |  |
|                                                       | White വെള         | ള                |                        | No Alerts നില       | ചവിൽ മുന്നറിയ   | ിപ്പുകൾ ഇല്ല    |            |  |
|                                                       | Yellow മഞ         |                  |                        | e of Alert acmo     |                 | a ·             |            |  |
|                                                       | Orange ഓറ         |                  |                        | e of Alert acm      | 370000E         | w ·             | (1.5):     |  |
|                                                       | Red ചുവര          | ř                | 2rd Ctopp              | of Alert acmo       | വെട കണാറിത്യി   | F (LIICH EL OOD | LEVELY     |  |

Source : കേന്ദ്ര ജല കമ്മീഷൻ (Central Water Commission) പ്രളയ മുന്നറിയിച്ച് സംവിധാനം-KSEOC-KSDMA (04/06/2025, 12.00 pm)