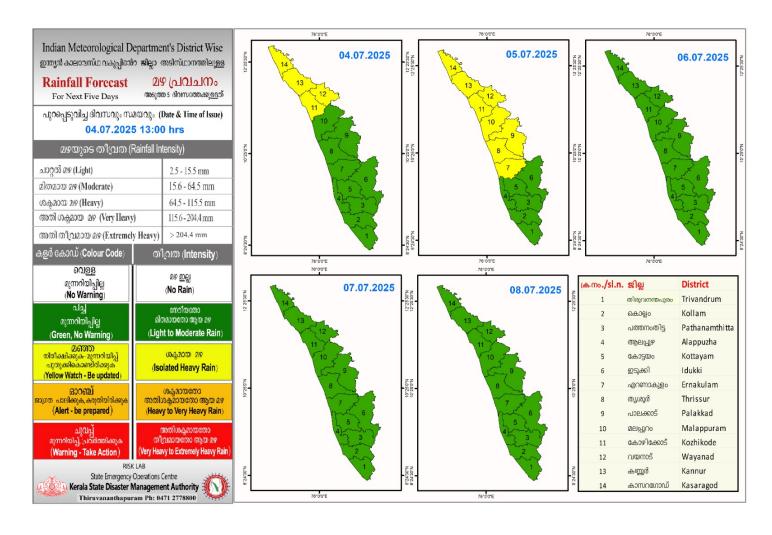

#### India Meteorological Department's District Rainfall Forecast

Issue Date: 04.07.2025; Time: 13:00 hrs.

| District           | 04.07.2025 | 05.07.2025 | 06.07.2025 | 07.07.2025 | 08.07.2025 |
|--------------------|------------|------------|------------|------------|------------|
| Thiruvananthapuram | L to M     |
| Kollam             | L to M     |
| Pathanamthitta     | L to M     |
| Alappuzha          | L to M     |
| Kottayam           | L to M     |
| Ernakulam          | L to M     | ISOL. H    | L to M     | L to M     | L to M     |
| Idukki             | L to M     |
| Thrissur           | L to M     | ISOL. H    | L to M     | L to M     | L to M     |
| Palakkad           | L to M     | ISOL. H    | L to M     | L to M     | L to M     |
| Malappuram         | L to M     | ISOL. H    | L to M     | L to M     | L to M     |
| Kozhikode          | ISOL. H    | ISOL. H    | L to M     | L to M     | L to M     |
| Wayanad            | ISOL. H    | ISOL. H    | L to M     | L to M     | L to M     |
| Kannur             | ISOL. H    | ISOL. H    | L to M     | L to M     | L to M     |
| Kasaragod          | ISOL. H    | ISOL. H    | L to M     | L to M     | L to M     |

| COLOUR CODE WARNING          |                                                     | INTENSITY                               |  |  |
|------------------------------|-----------------------------------------------------|-----------------------------------------|--|--|
| White                        | No Rain                                             | No Rain                                 |  |  |
| Green No Warning (No Action) |                                                     | Light Rain                              |  |  |
| Yellow                       | Watch (Be Updated)                                  | Moderate Rain                           |  |  |
| Orange                       | Orange Alert (Be Prepared) Heavy to Very Heavy Rain |                                         |  |  |
| Red                          | Warning (Take Action)                               | Very Heavy Rain to Extremely Heavy Rain |  |  |

| Rainfall Intensity (mm) |                    |  |  |  |  |
|-------------------------|--------------------|--|--|--|--|
| Light                   | (2.5 - 15.5 mm)    |  |  |  |  |
| Moderate                | (15.6 - 64.4 mm)   |  |  |  |  |
| Heavy                   | (64.5 - 115.5 mm)  |  |  |  |  |
| Very Heavy              | (115.6 - 204.4 mm) |  |  |  |  |
| Extremely Heavy         | (> 204.4 mm)       |  |  |  |  |

ISOL - Isolated Rainfall One or two places (<25% of stations gets rainfall)