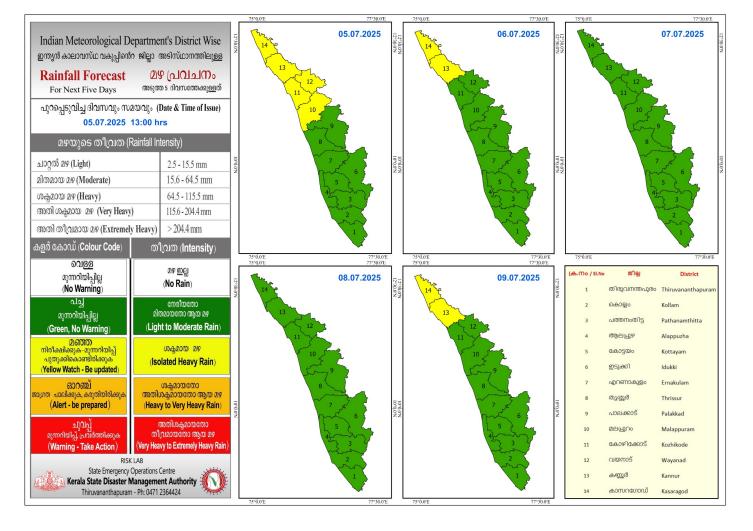

# RAINFALL



### അലർട്ട് നിലനിൽക്കന്ന കേരളത്തിലെ പ്രധാന അണക്കെട്ടകളിലെ (KSEB) ദിവസേനയുള്ള ജലനിരപ്പ് സംബന്ധിച്ചുള്ള വിവരം 05/07/2025 - 11.00 AM Daily Water Level Details of Major Power Generation Dams with Alert (KSEB) - KERALA നിലവിലെ നിലവിൽ നിലവിലെ സംഭരണ നിലവിൽ പുറത്ത് സംഭരിക്കപ്പെട്ട അണക്കെട്ട് ജില്ല ജലനിരപ്പ് ശതമാനം വിട്ടന്ന വെള്ളം നം. District Today's Water ജലത്തിന്റെ അളവ് **Current Spillway** Reservoir % Storage wrt Live No. Level (ft or Today's Live Storage Storage at FRL Release metre) (MCM) (m3/sec) മൂഴിയാർ പത്തനംതിട്ട 191.20 m 0.82 70.43% 15.47 (Pathanamthitta) (Moozhiyar) മാട്ടപ്പെട്ടി ഇടുക്കി 2 1597.10 m 47.69 87.07% (Maduppetty) (Idukki) പൊന്മുടി ഇടുക്കി 3 706.50 m 43.9 92.62% 7.70 (Ponmudi) (Idukki) കല്ലാർകട്ടി ഇടുക്കി 456.20 m 6.22 96.72% 60.00 (Kallarkutty) (Idukki) ലോവർ പെരിയാർ ഇടുക്ക