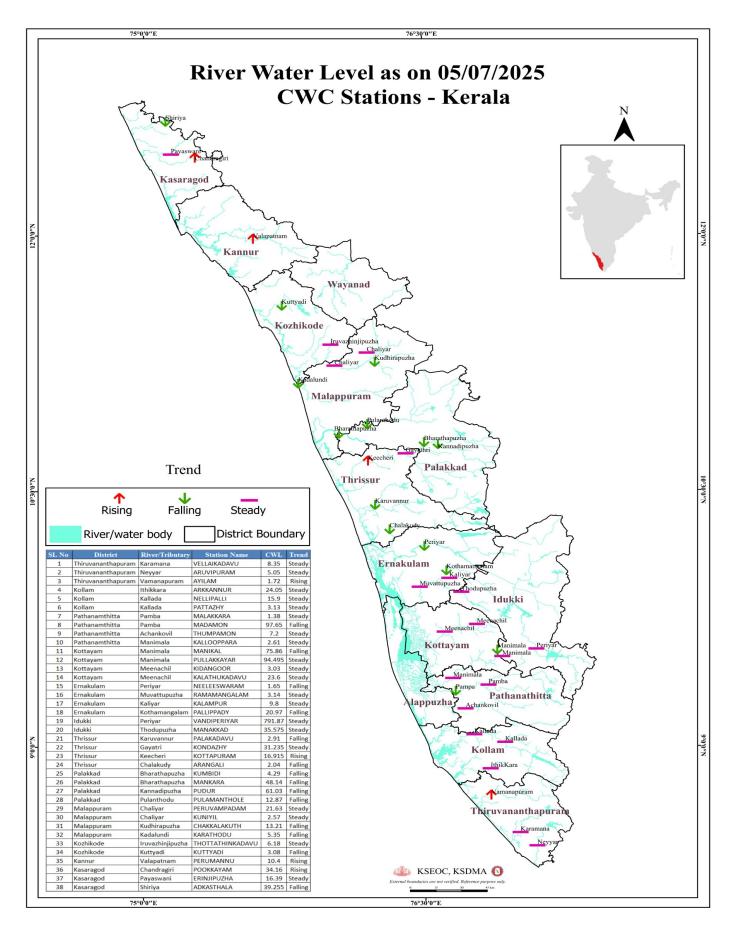

പാലക്കാട്            | 200.44                                                                    | 12.32                                                                                                                        | 67%                                                                                     | 0.00                                         |

മേൽ അണക്കെട്ടുകളിൽ നിലവിൽ മുന്നറിയിപ്പുകളില്ല

(Currently there is no warning on the dams mentioned above)

അണക്കെട്ടിലെ പരമാവധി ജലനിരപ്പ്, പൂർണ സംഭരണ ശേഷി തുടങ്ങിയ വിശദവിവരങ്ങളടങ്ങിയ പട്ടിക https://sdma.kerala.gov.in/damwater-level എന്ന ലിങ്കിൽ ലഭ്യമാണ്.

(The table with details such as maximum water level and full storage capacity of the dams is available at the link

https://sdma.kerala.gov.in/dam-water-level)

### FLOOD REPORT



| ക്രമ നമ്പർ                                                                          | നദി            | സ്റ്റേഷൻ               | ജില്ല                | മുന്നറിയിപ്പ്<br>നിരപ്പ്<br>(മീറ്റർ) | അപകട<br>നിരപ്പ്<br>(മീറ്റർ)  | നിലവിലെ<br>ജലനിരപ്പ്<br>(മീറ്റർ) | നിലവിലെ<br>പ്രവണത<br>(at 8 am) |
|-------------------------------------------------------------------------------------|----------------|------------------------|----------------------|--------------------------------------|------------------------------|----------------------------------|--------------------------------|
| 1                                                                                   | കരമന           | വെള്ളൈകടവ്             | തിരുവനന്തപുരം        | 9.00                                 | 10.00