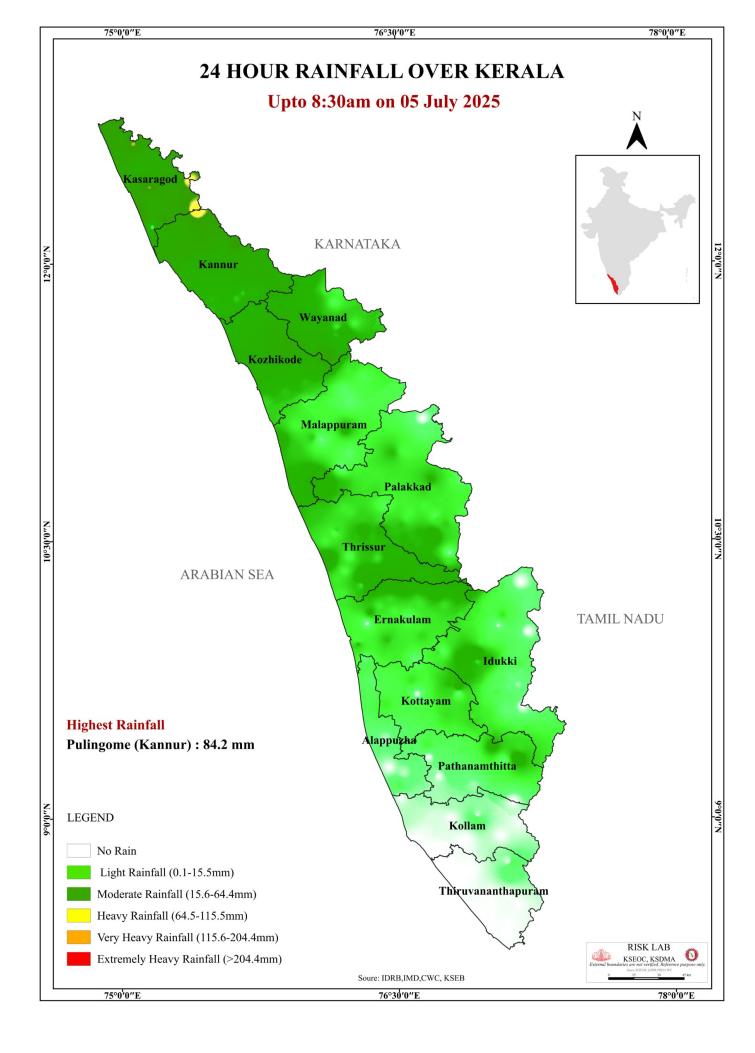

llow മഞ      | מ                      | 1st Stage            | of Alert ഒന്നാ                       | <mark>ംഘട്ട മുന്നറിയ്</mark> | ใ <sub>ญ้</sub> (WARNING LE      | VEL)                           |
|                                                                                     | Orange ഓറം     | ച്                     | 2st Stag             | e of Alert ഒന്നാ                     | ംഘട്ട മുന്നറിയ               | ഴിപ്പ് (DANGER LE                | VEL)                           |
|                                                                                     | Red ച്ചവപ്പ    | 1                      | 3rd Stage            | of Alert മന്നാം                      | ഘട്ട മുന്നറിയിം              | ក្ខ (HIGH FLOOD L                | EVEL)                          |

## SEA STATE